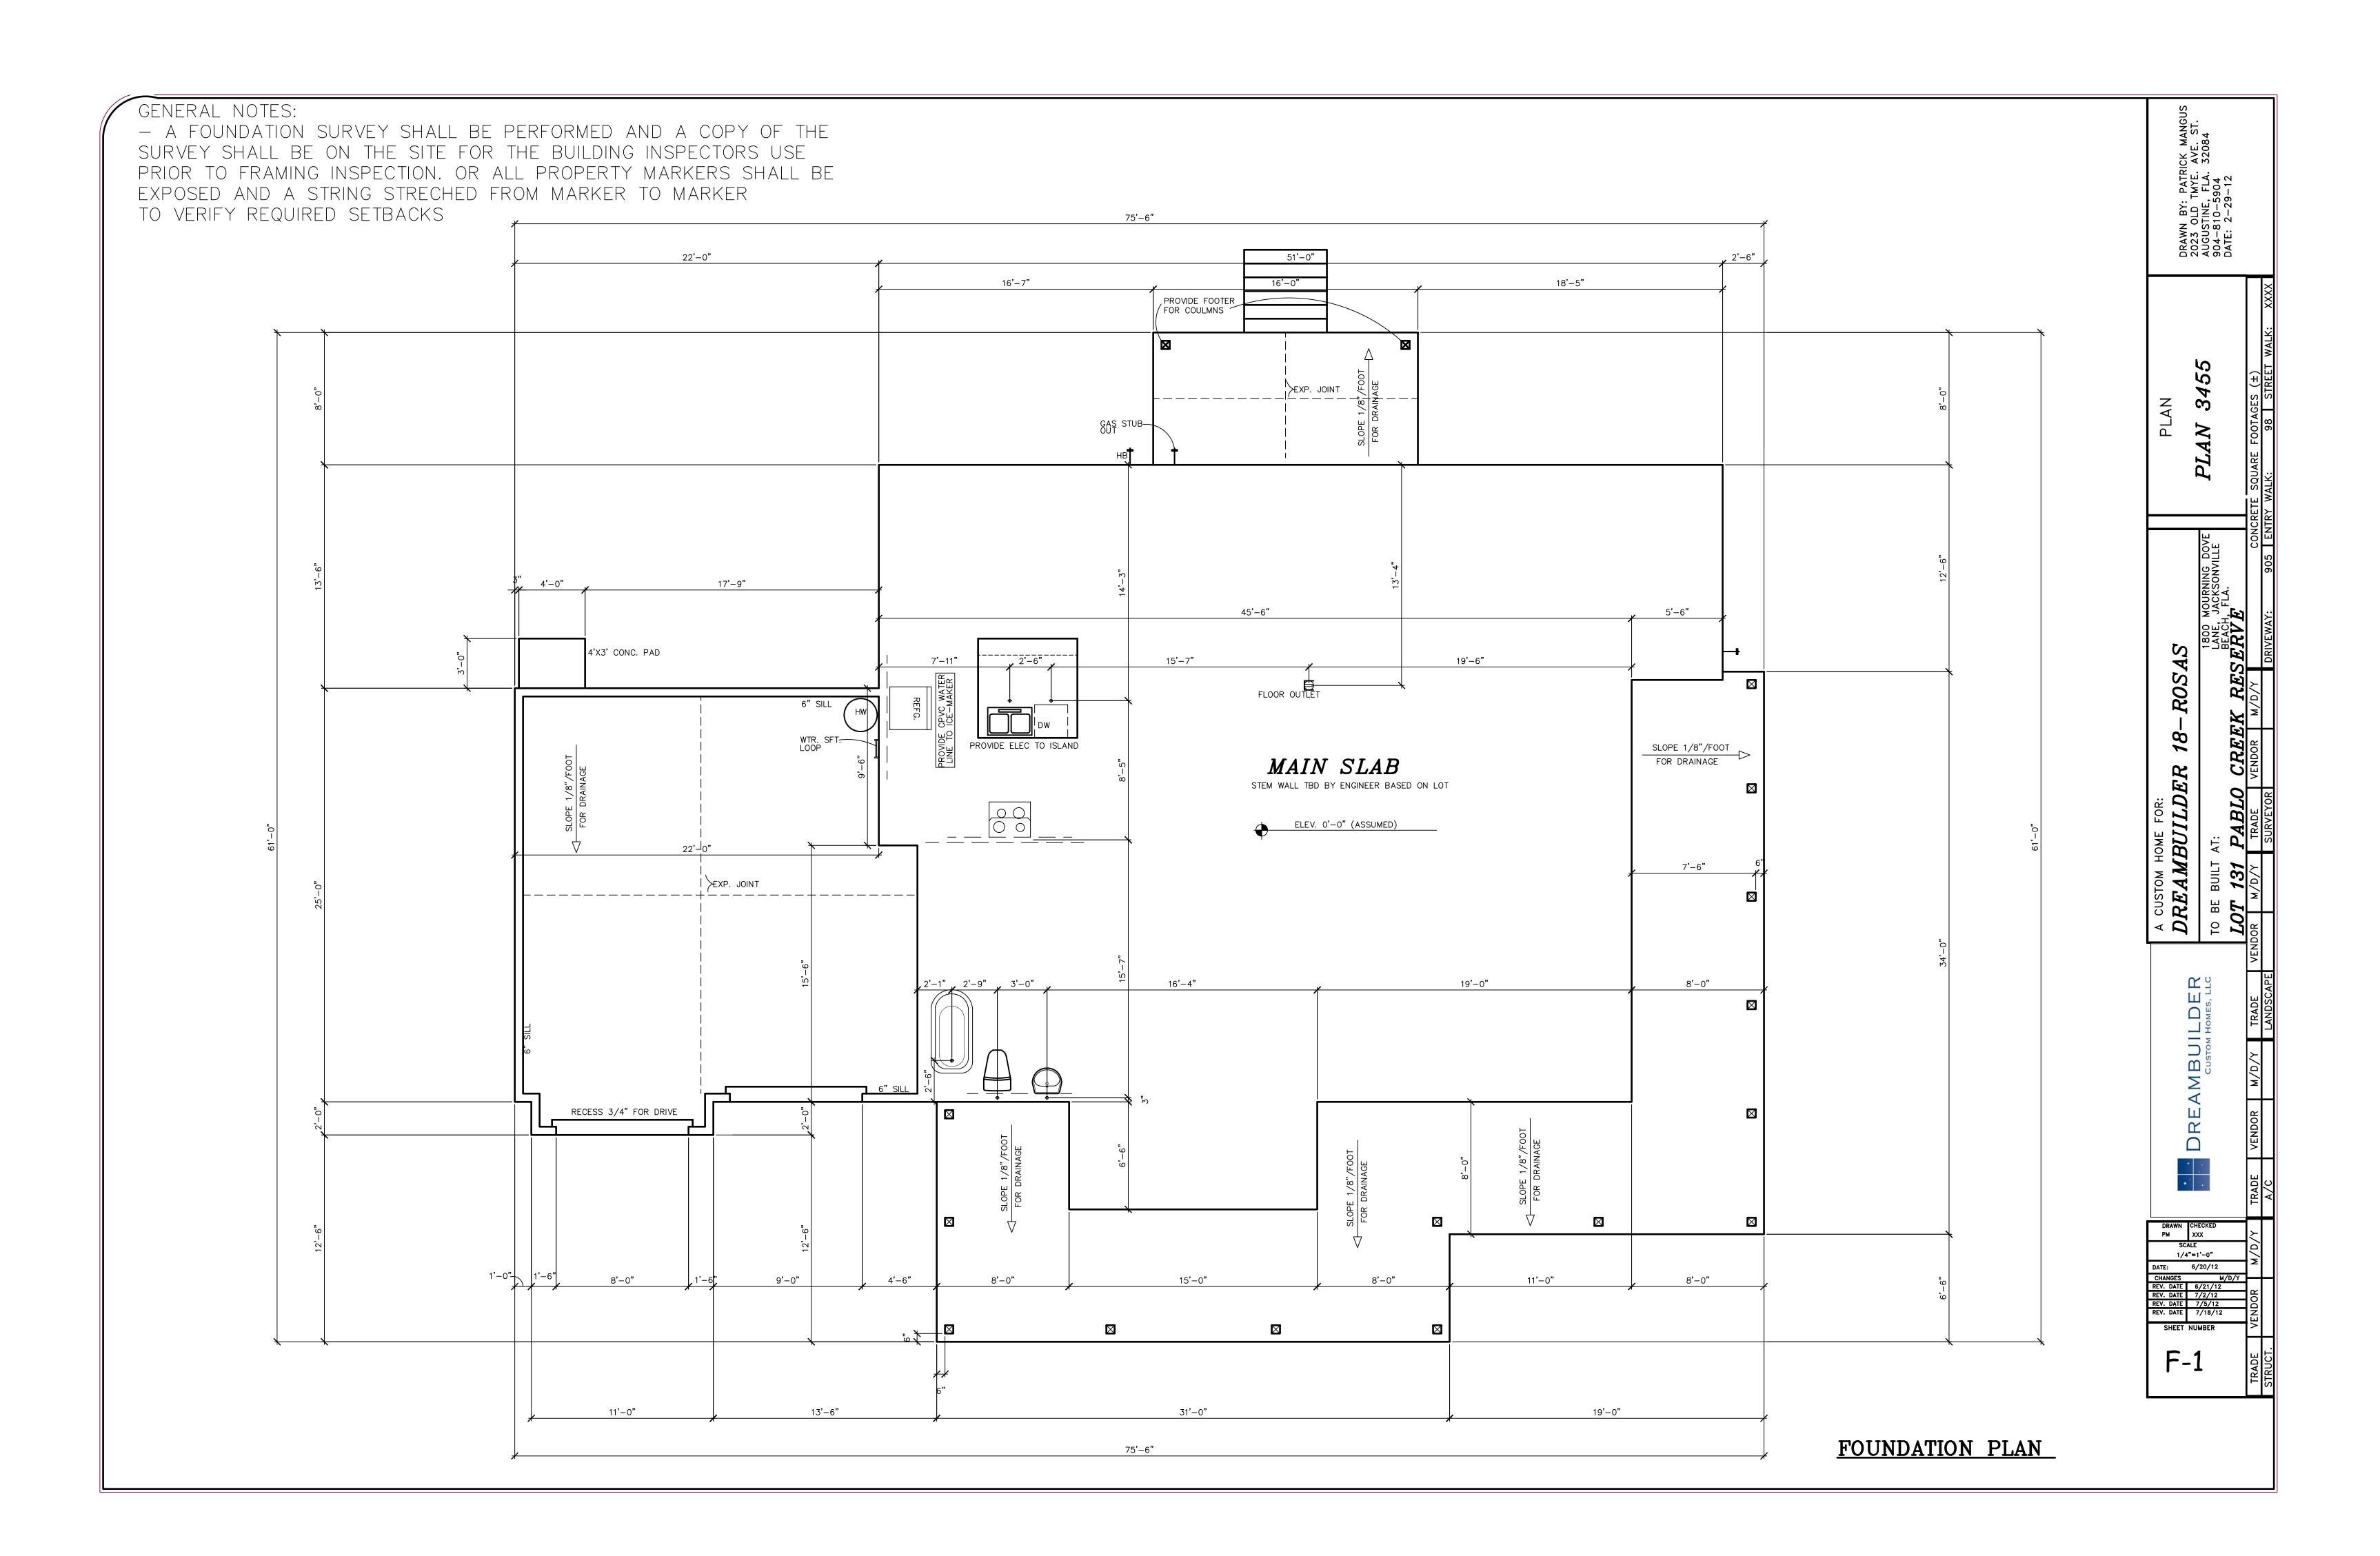

ASSEMBLY, THE STRUCTURE SUPPORTING THE SEPARATION SHALL ALSO BE PROTECTED BY NOT LESS THAN 8-NICH (12.7 MM) GYPSUM BOARD OR EQUIVALENT.  10. ANY ACCESSIBLE SPACE UNDER A STAIRWAY SHALL BE CONSTRUCTED OR A MINIMUM NO. 26 GAGE (0.48 MM) SHEET STEEL, I INCH MINIMUM RIGID NOMBITALLIC CLASS O OR CLASS I DUCT BOARD, OR OTHER APPROVED MATERIAL AND SHALL HAVE NO PERMINSINTO THE GARAGE  13. INSULATION TO BE USED AS FOLLOWS: R-21 BATT IN WALLS, R-38 BLOWN IN ATTIC SPACE  DRAWN BY: PATRICK MANGUS  2023 OLD TMYE. AVE. ST.  AUGUSTINE, FLA. 32084  DATE: 6-20-12 | Sheet #  F-1 A-1 A-2 A-3 A-4 A-5 E-1 D-1 SITE | DRAWING INDEX  SHEET TITLE  COVER PAGE  FOUNDATION PLAN  FIRST FLOOR PLAN  SECOND FLOOR PLAN  ROOF LAYOUT  FRONT & REAR ELEVATIONS  LEFT & RIGHT ELEVATIONS  ELECTRICAL PLAN  DETAILS  SITE PLAN |





67**'**-6"

SECOND FLOOR PLAN

A-2









GENERAL NOTES:

-ALL ELECTRICAL WIRING TO BE IN ACCORDANCE WITH '08 NEC. PROVIDE ARC-FAULT CIRCUIT INTERRUPTERS IN ALL BEDROOMS PER ARTICLE 210-12.



→ 110 DUPLEX OUTLET

CEILING OUTLET

FLOOR OUTLET 220 OUTLET

6 3 3-WAY SWITCH

F EXHAUST FAN

SD/CM SMOKE DETECTOR CARBON MONOXIDE

HALF-SWITCHED DUPLEX OUTLET

<del>∽</del> SWITCH

WP WEATHER-PROOF OUTLET

➡ MICRO PREWIRE

**\(\right\)**- WALL LIGHT

- STANDARD FIXTURES

UNDER CABINET LIGHTING

VANITY FIXTURES FOCAL FIXTURES

HALL FIXTURES ELECTRICAL SERVICE PANEL EXHAUST FAN W/ LIGHT

\* INSTALL SMOKE/CARBON MONOXIDE DETECTORS PER CODE.

\* INSTALL AFI'S PER CODE.

ELECTRICAL LEGEND

THE LOCATIONS OF PLACEMENT OUTLETS, SWITCHES, AND FIXTURES ON THIS PLAN MAY VARY IN THE ACTUAL HOUSE DUE TO L