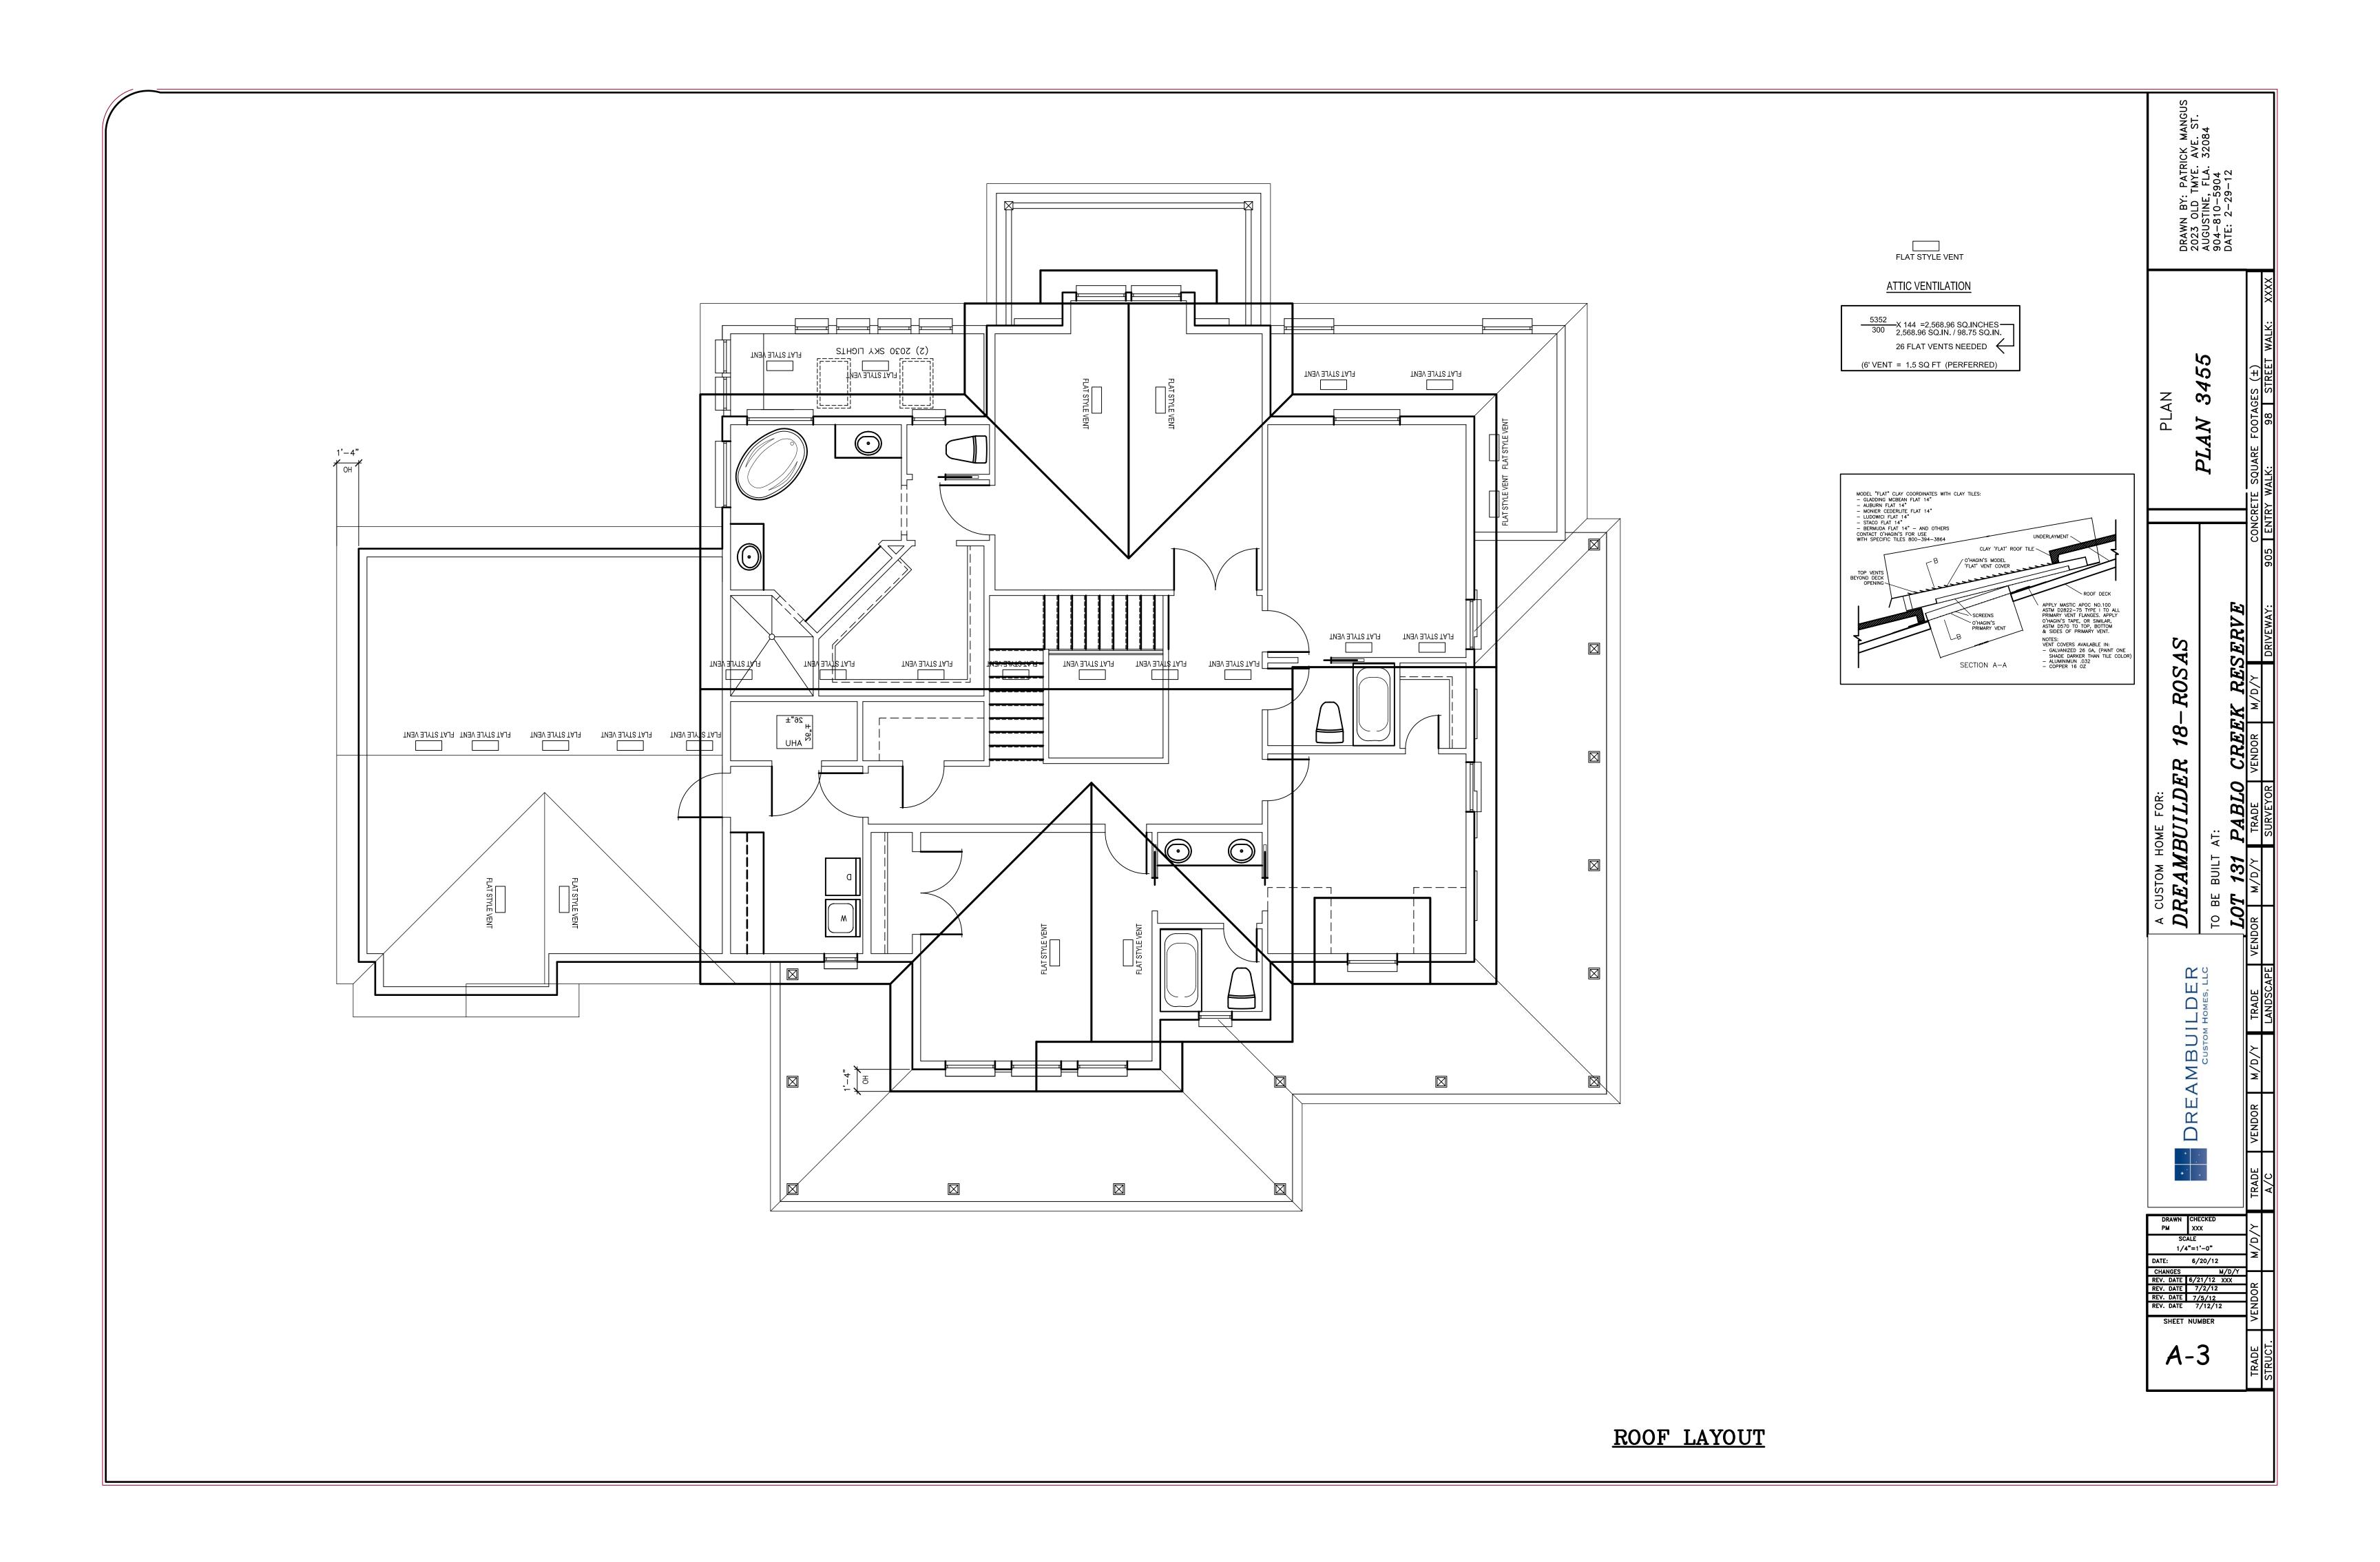

EPARATION SHALL ALSO BE PROTECTED BY NOT LESS THAN 8-NICH (12.7 MM) GYPSUM BOARD OR EQUIVALENT.  10. ANY ACCESSIBLE SPACE UNDER A STAIRWAY SHALL BE CONSTRUCTED OR A MINIMUM NO. 26 GAGE (0.48 MM) SHEET STEEL, I INCH MINIMUM RIGID NOMBITALLIC CLASS O OR CLASS I DUCT BOARD, OR OTHER APPROVED MATERIAL AND SHALL HAVE NO PERMINSINTO THE GARAGE  13. INSULATION TO BE USED AS FOLLOWS: R-21 BATT IN WALLS, R-38 BLOWN IN ATTIC SPACE  DRAWN BY: PATRICK MANGUS  2023 OLD TMYE. AVE. ST.  AUGUSTINE, FLA. 32084  DATE: 6-20-12 | Sheet #  F-1 A-1 A-2 A-3 A-4 A-5 E-1 D-1 SITE | DRAWING INDEX  SHEET TITLE  COVER PAGE  FOUNDATION PLAN  FIRST FLOOR PLAN  SECOND FLOOR PLAN  ROOF LAYOUT  FRONT & REAR ELEVATIONS  LEFT & RIGHT ELEVATIONS  ELECTRICAL PLAN  DETAILS  SITE PLAN |





67**'**-6"

SECOND FLOOR PLAN

A-2









GENERAL NOTES:

-ALL ELECTRICAL WIRING TO BE IN ACCORDANCE WITH '08 NEC. PROVIDE ARC-FAULT CIRCUIT INTERRUPTERS IN ALL BEDROOMS PER ARTICLE 210-12.



→ 110 DUPLEX OUTLET

CEILING OUTLET

FLOOR OUTLET 220 OUTLET

6 3 3-WAY SWITCH

F EXHAUST FAN

SD/CM SMOKE DETECTOR CARBON MONOXIDE

HALF-SWITCHED DUPLEX OUTLET

<del>∽</del> SWITCH

WP WEATHER-PROOF OUTLET

➡ MICRO PREWIRE

**\(\right\)**- WALL LIGHT

- STANDARD FIXTURES

UNDER CABINET LIGHTING

VANITY FIXTURES FOCAL FIXTURES

HALL FIXTURES ELECTRICAL SERVICE PANEL EXHAUST FAN W/ LIGHT

\* INSTALL SMOKE/CARBON MONOXIDE DETECTORS PER CODE.

\* INSTALL AFI'S PER CODE.

ELECTRICAL LEGEND

THE LOCATIONS OF PLACEMENT OUTLETS, SWITCHES, AND FIXTURES ON THIS PLAN MAY VARY IN THE ACTUAL HOUSE DUE TO LOCAL BUILDING CODES AND THE LOCATION OF