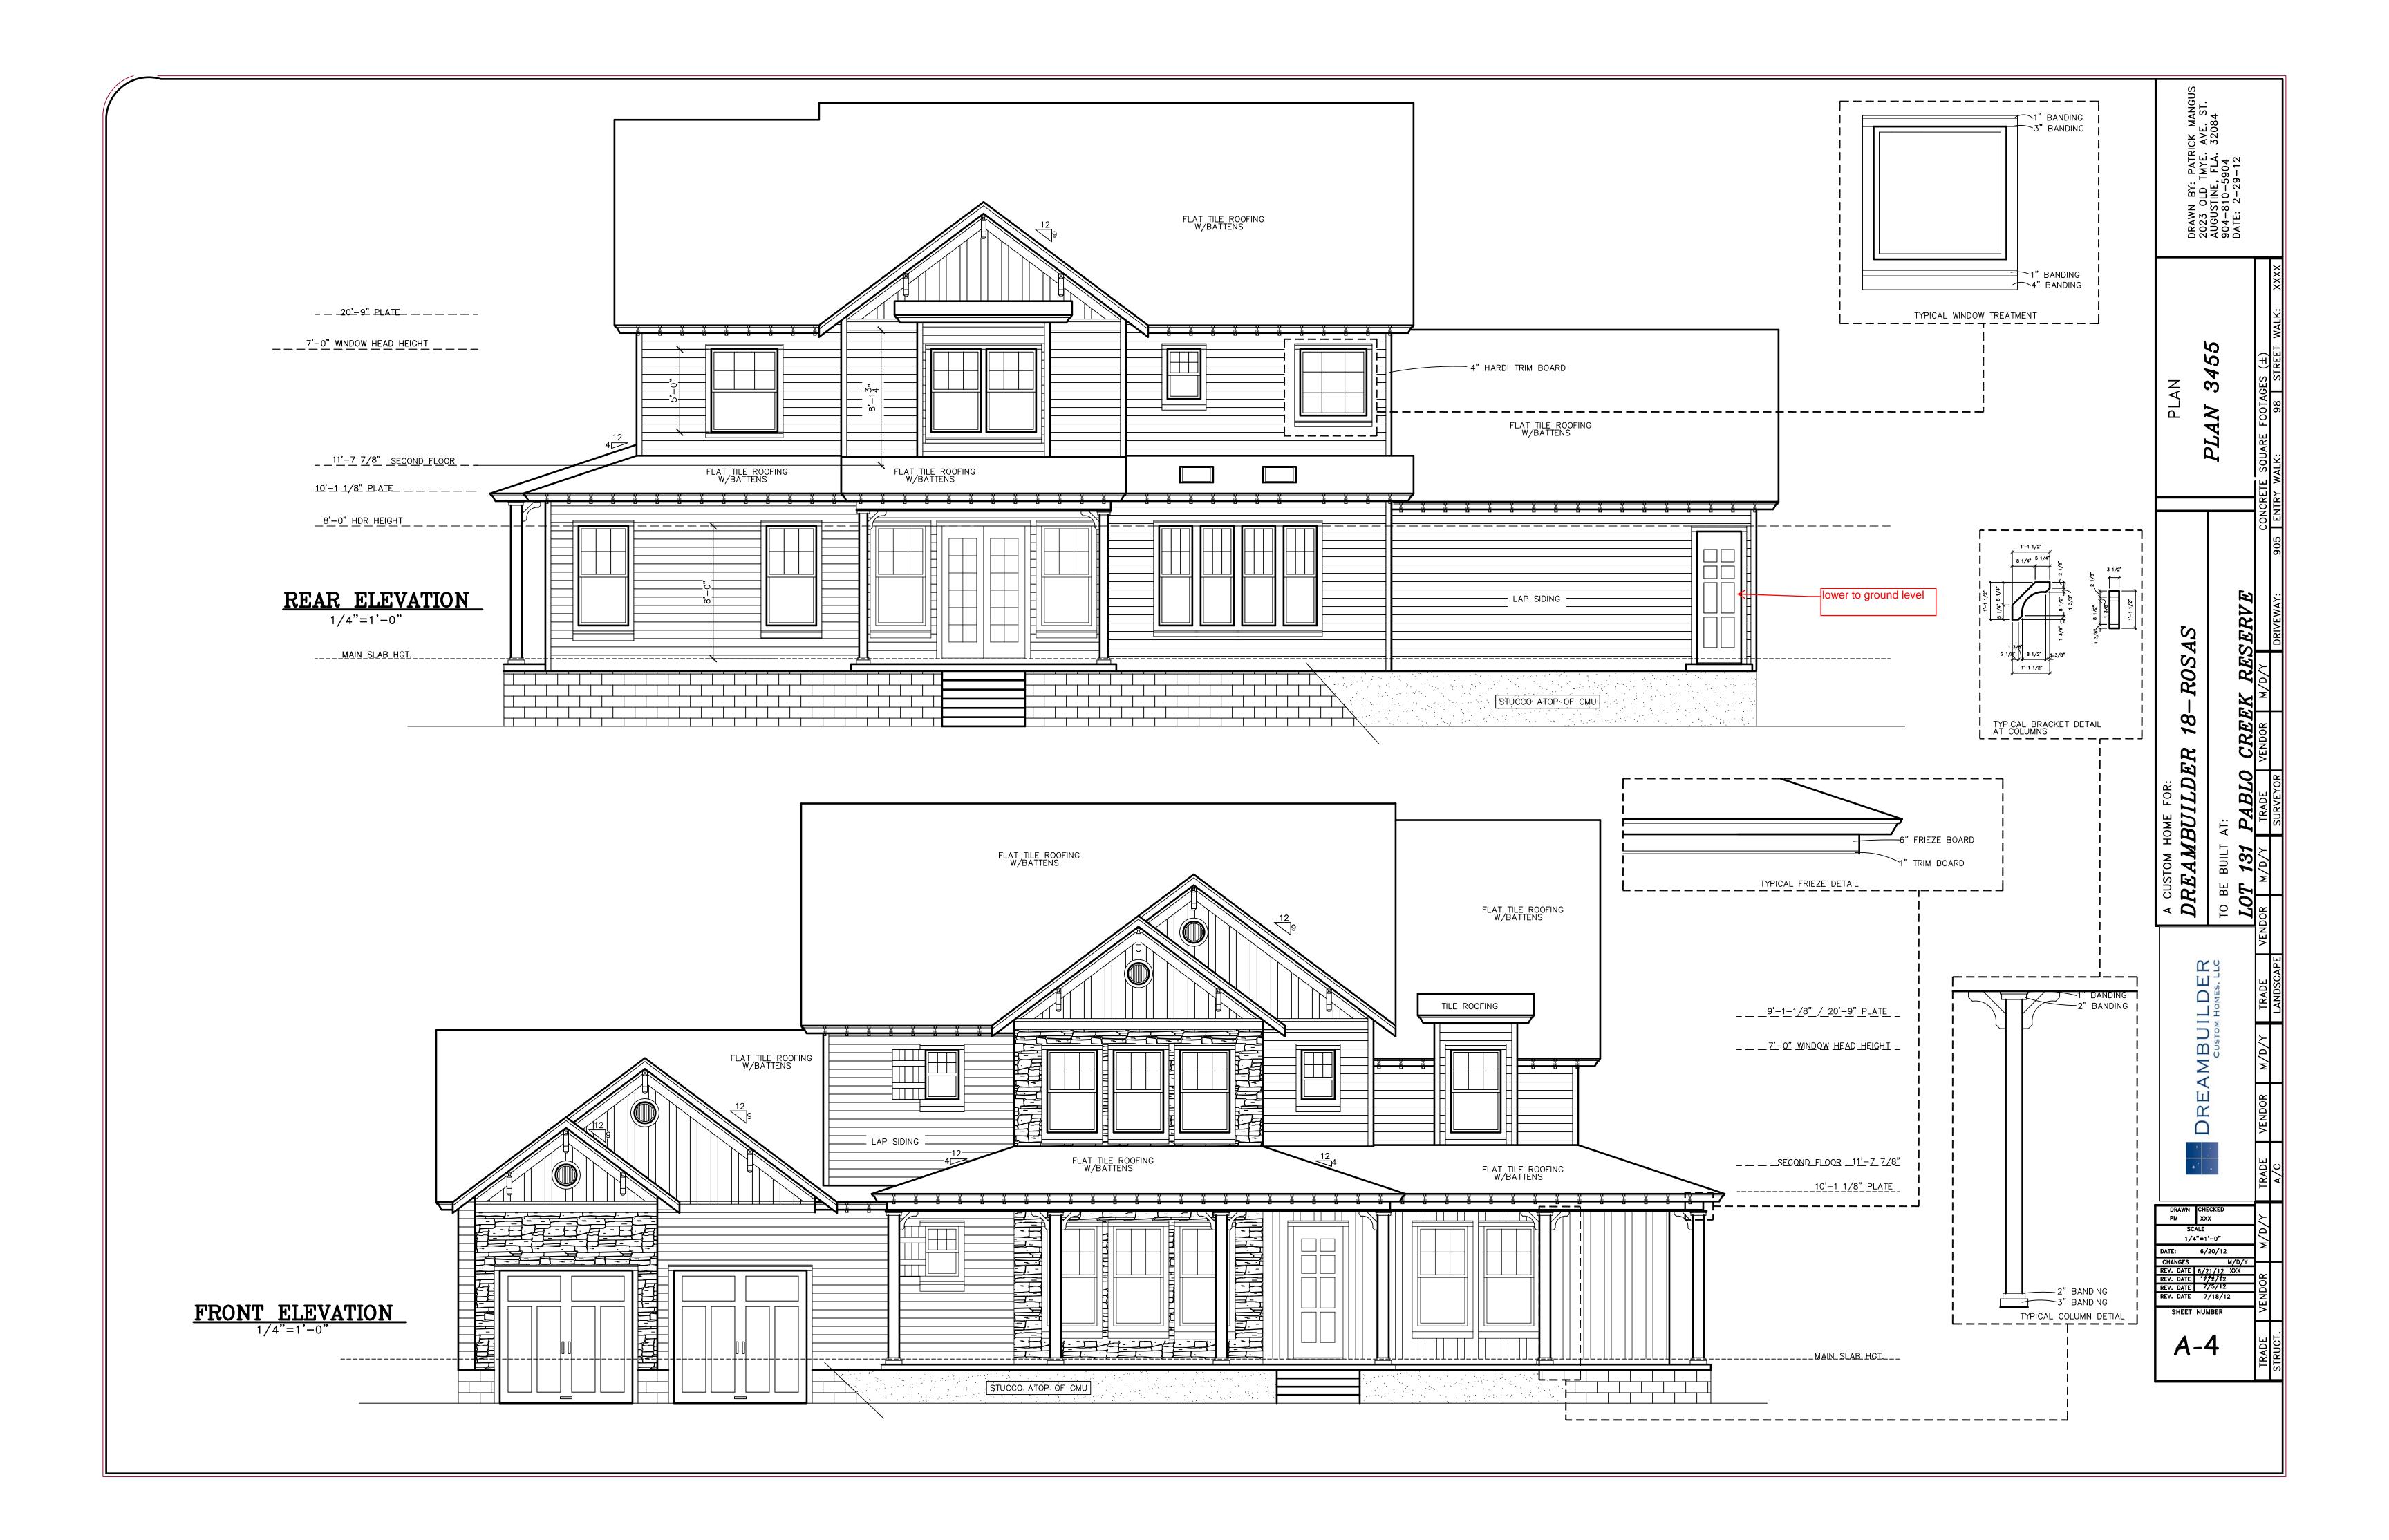

ARATION SHALL ALSO BE PROTECTED BY NOT LESS THAN 8-NICH (12.7 MM) GYPSUM BOARD OR EQUIVALENT.  10. ANY ACCESSIBLE SPACE UNDER A STAIRWAY SHALL BE CONSTRUCTED OR A MINIMUM NO. 26 GAGE (0.48 MM) SHEET STEEL, I INCH MINIMUM RIGID NOMBITALLIC CLASS O OR CLASS I DUCT BOARD, OR OTHER APPROVED MATERIAL AND SHALL HAVE NO PERMINSINTO THE GARAGE  13. INSULATION TO BE USED AS FOLLOWS: R-21 BATT IN WALLS, R-38 BLOWN IN ATTIC SPACE  DRAWN BY: PATRICK MANGUS  2023 OLD TMYE. AVE. ST.  AUGUSTINE, FLA. 32084  DATE: 6-20-12 | Sheet #  F-1 A-1 A-2 A-3 A-4 A-5 E-1 D-1 SITE | DRAWING INDEX  SHEET TITLE  COVER PAGE  FOUNDATION PLAN  FIRST FLOOR PLAN  SECOND FLOOR PLAN  ROOF LAYOUT  FRONT & REAR ELEVATIONS  LEFT & RIGHT ELEVATIONS  ELECTRICAL PLAN  DETAILS  SITE PLAN |





67**'**-6"

SECOND FLOOR PLAN

A-2









GENERAL NOTES:

-ALL ELECTRICAL WIRING TO BE IN ACCORDANCE WITH '08 NEC. PROVIDE ARC-FAULT CIRCUIT INTERRUPTERS IN ALL BEDROOMS PER ARTICLE 210-12.



→ 110 DUPLEX OUTLET

CEILING OUTLET

FLOOR OUTLET 220 OUTLET

6 3 3-WAY SWITCH

F EXHAUST FAN

SD/CM SMOKE DETECTOR CARBON MONOXIDE

HALF-SWITCHED DUPLEX OUTLET

<del>∽</del> SWITCH

WP WEATHER-PROOF OUTLET

➡ MICRO PREWIRE

**\(\right\)**- WALL LIGHT

- STANDARD FIXTURES

UNDER CABINET LIGHTING

VANITY FIXTURES FOCAL FIXTURES

HALL FIXTURES ELECTRICAL SERVICE PANEL EXHAUST FAN W/ LIGHT

\* INSTALL SMOKE/CARBON MONOXIDE DETECTORS PER CODE.

\* INSTALL AFI'S PER CODE.

ELECTRICAL LEGEND

THE LOCATIONS OF PLACEMENT OUTLETS, SWITCHES, AND FIXTURES ON THIS PLAN MAY VARY IN THE ACTUAL HOUSE DUE TO LOCAL BUILDING CODES AND THE LOCATION OF BU