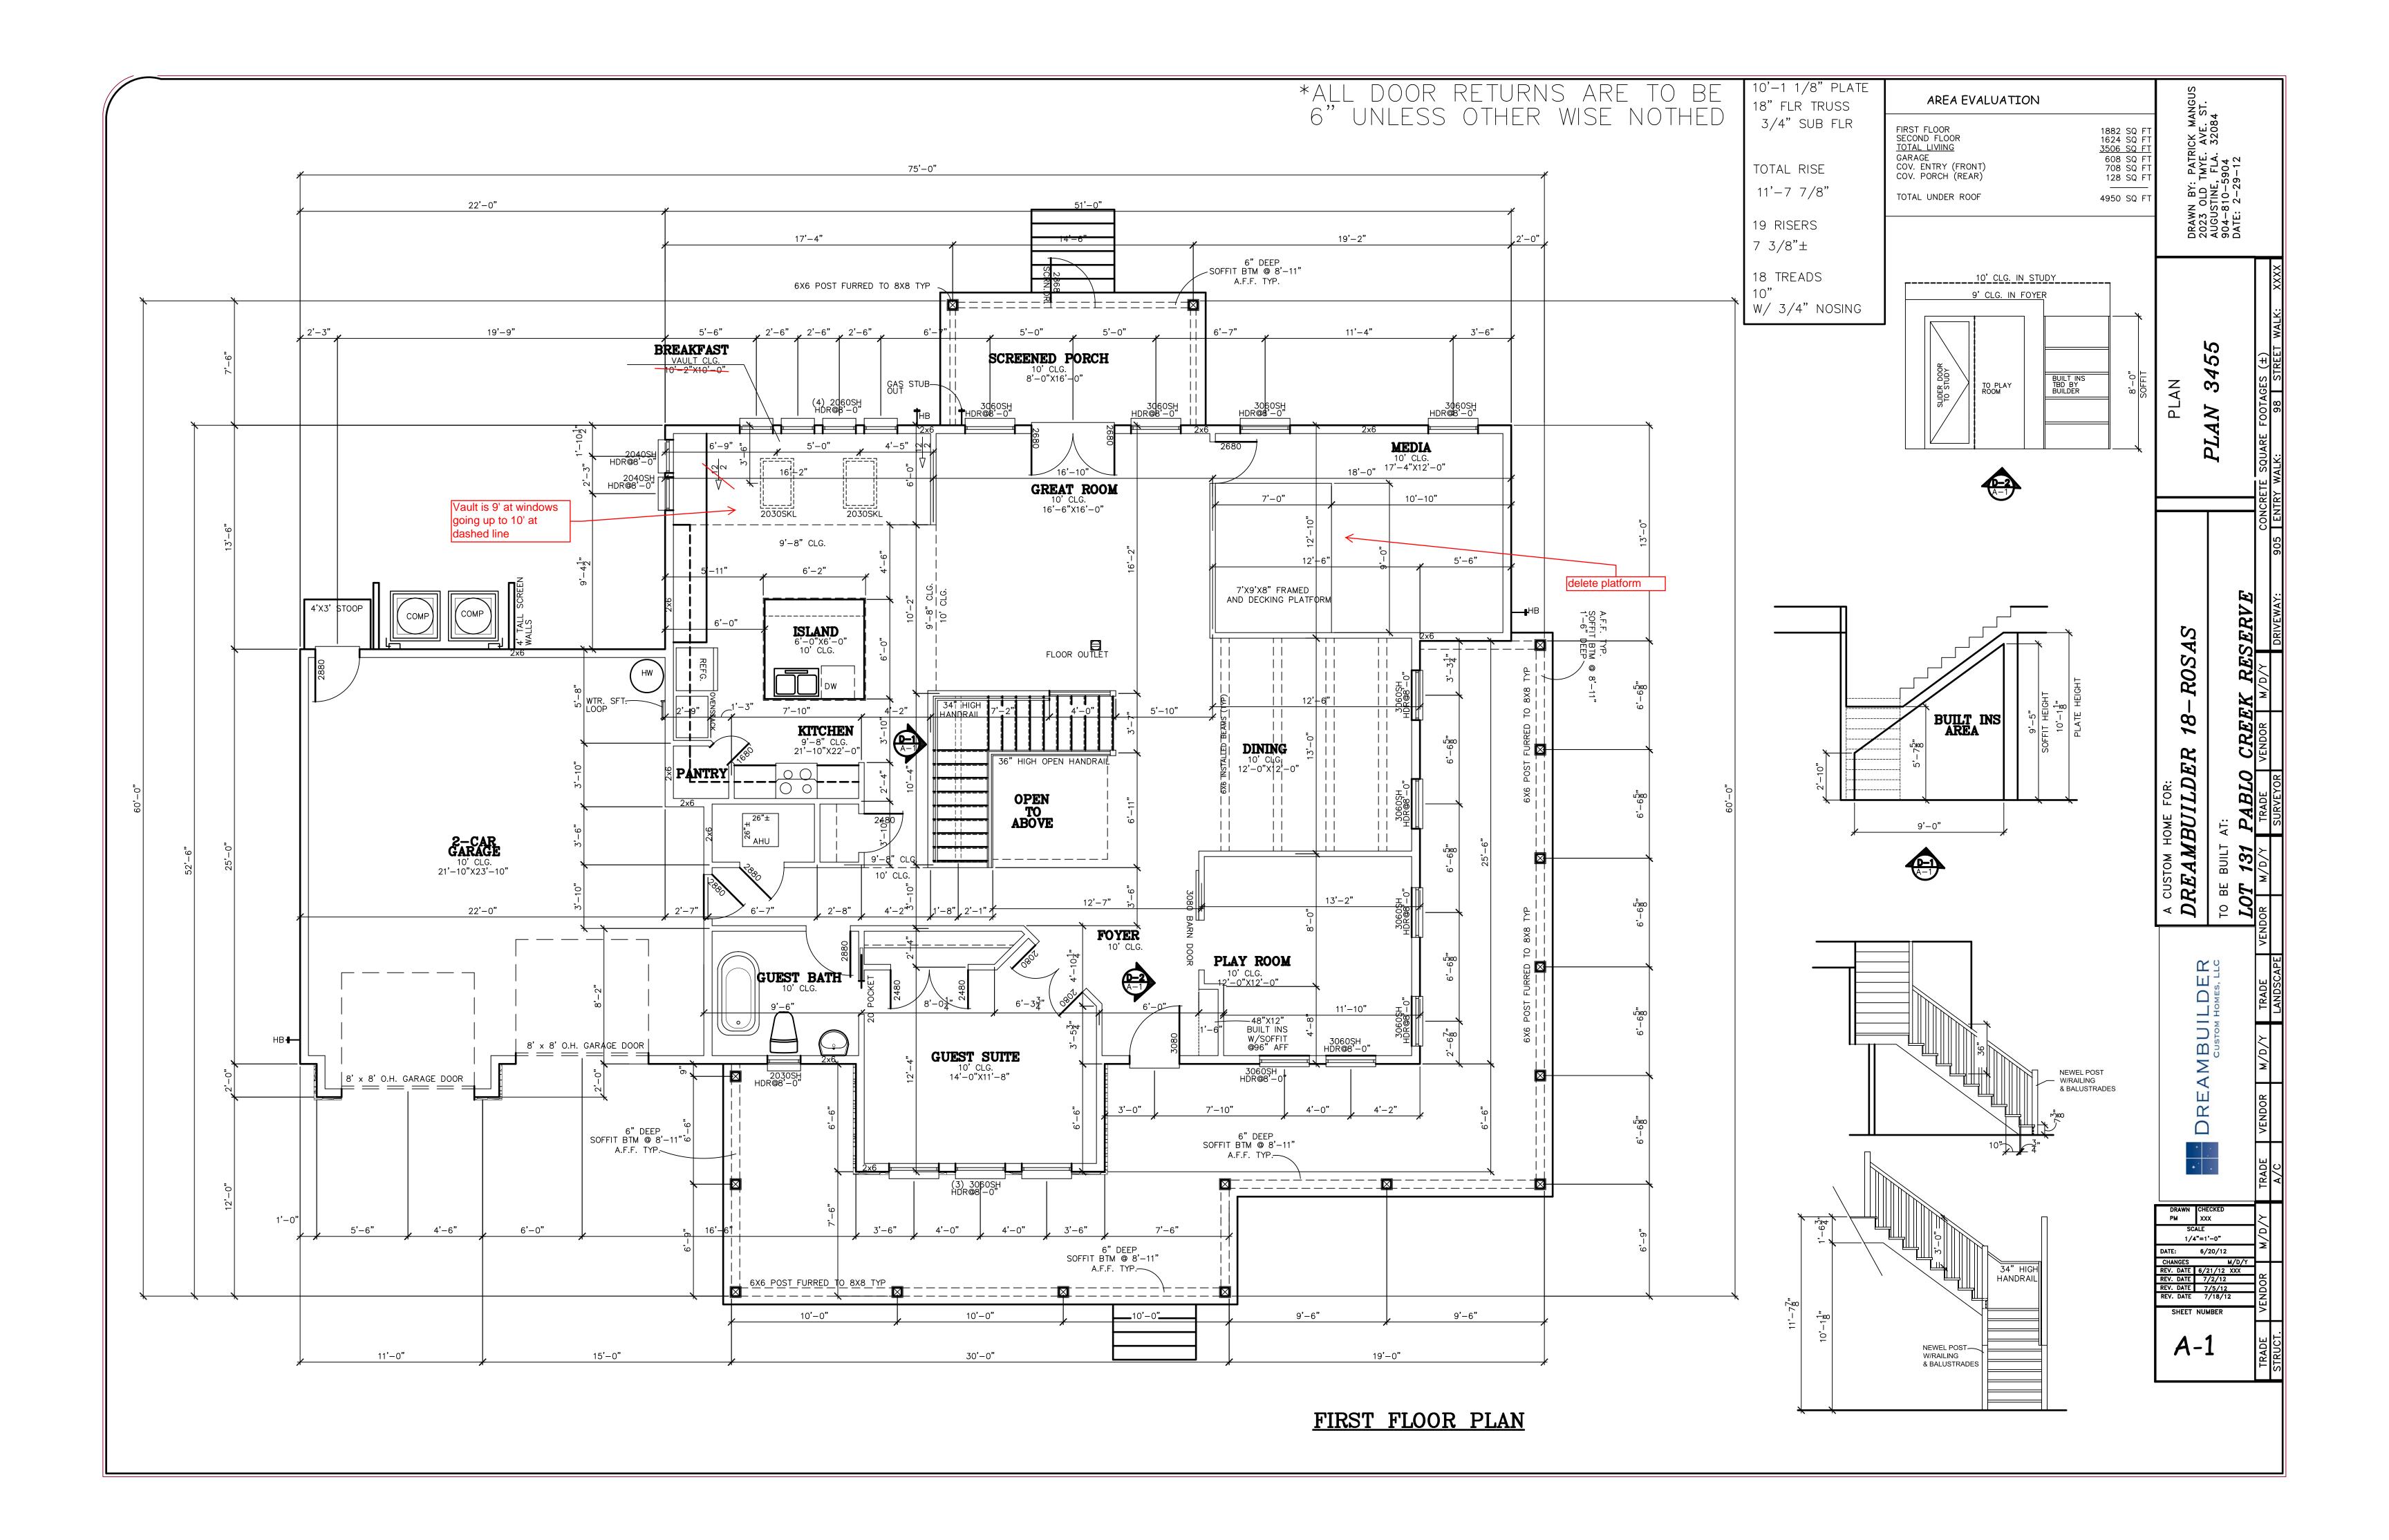

SEMBLY, THE STRUCTURE SUPPORTING THE SEPARATION SHALL ALSO BE PROTECTED BY NOT LESS THAN 8-NICH (12.7 MM) GYPSUM BOARD OR EQUIVALENT.  10. ANY ACCESSIBLE SPACE UNDER A STAIRWAY SHALL BE CONSTRUCTED OR A MINIMUM NO. 26 GAGE (0.48 MM) SHEET STEEL, I INCH MINIMUM RIGID NOMBITALLIC CLASS O OR CLASS I DUCT BOARD, OR OTHER APPROVED MATERIAL AND SHALL HAVE NO PERMINSINTO THE GARAGE  13. INSULATION TO BE USED AS FOLLOWS: R-21 BATT IN WALLS, R-38 BLOWN IN ATTIC SPACE  DRAWN BY: PATRICK MANGUS  2023 OLD TMYE. AVE. ST.  AUGUSTINE, FLA. 32084  DATE: 6-20-12 | Sheet #  F-1 A-1 A-2 A-3 A-4 A-5 E-1 D-1 SITE | DRAWING INDEX  SHEET TITLE  COVER PAGE  FOUNDATION PLAN  FIRST FLOOR PLAN  SECOND FLOOR PLAN  ROOF LAYOUT  FRONT & REAR ELEVATIONS  LEFT & RIGHT ELEVATIONS  ELECTRICAL PLAN  DETAILS  SITE PLAN |





67**'**-6"

SECOND FLOOR PLAN

A-2









GENERAL NOTES:

-ALL ELECTRICAL WIRING TO BE IN ACCORDANCE WITH '08 NEC. PROVIDE ARC-FAULT CIRCUIT INTERRUPTERS IN ALL BEDROOMS PER ARTICLE 210-12.



→ 110 DUPLEX OUTLET

CEILING OUTLET

FLOOR OUTLET 220 OUTLET

6 3 3-WAY SWITCH

F EXHAUST FAN

SD/CM SMOKE DETECTOR CARBON MONOXIDE

HALF-SWITCHED DUPLEX OUTLET

<del>∽</del> SWITCH

WP WEATHER-PROOF OUTLET

➡ MICRO PREWIRE

**\(\right\)**- WALL LIGHT

- STANDARD FIXTURES

UNDER CABINET LIGHTING

VANITY FIXTURES FOCAL FIXTURES

HALL FIXTURES ELECTRICAL SERVICE PANEL EXHAUST FAN W/ LIGHT

\* INSTALL SMOKE/CARBON MONOXIDE DETECTORS PER CODE.

\* INSTALL AFI'S PER CODE.

ELECTRICAL LEGEND

THE LOCATIONS OF PLACEMENT OUTLETS, SWITCHES, AND FIXTURES ON THIS PLAN MAY VARY IN THE ACTUAL HOUSE DUE TO LOC