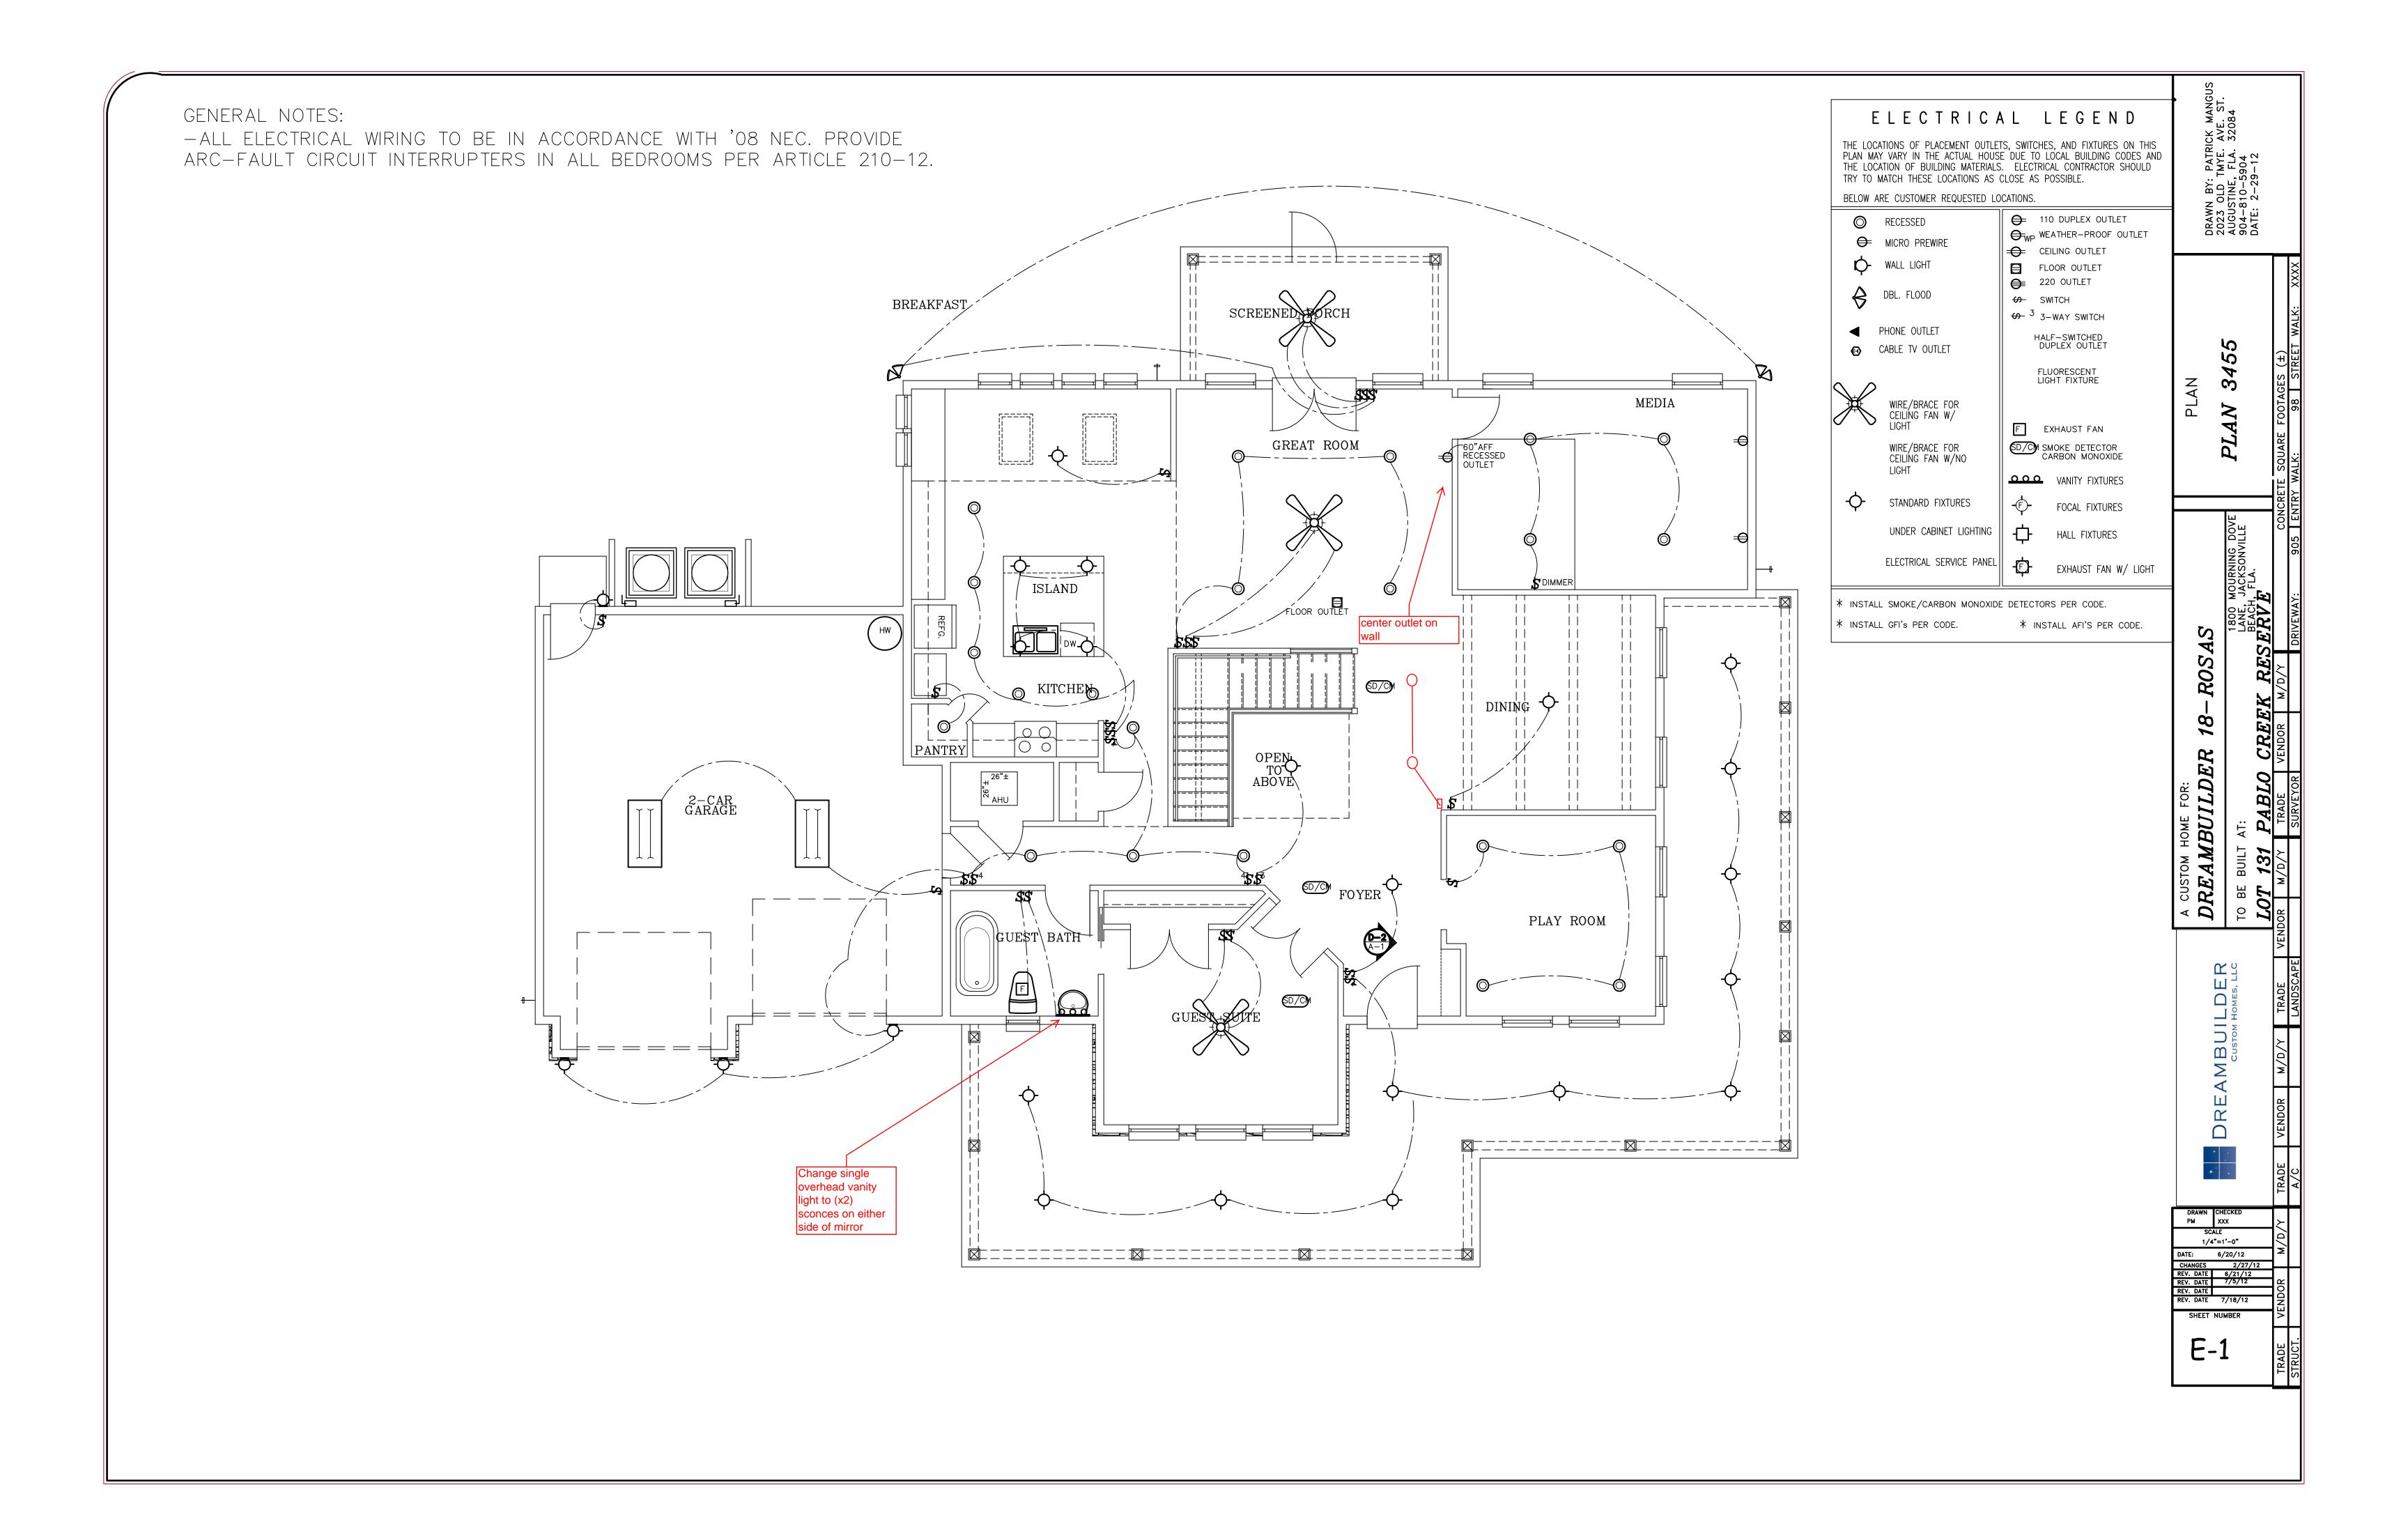

67**'**-6"

SECOND FLOOR PLAN

A-2

GENERAL NOTES:

-ALL ELECTRICAL WIRING TO BE IN ACCORDANCE WITH '08 NEC. PROVIDE ARC-FAULT CIRCUIT INTERRUPTERS IN ALL BEDROOMS PER ARTICLE 210-12.

→ 110 DUPLEX OUTLET

CEILING OUTLET

FLOOR OUTLET 220 OUTLET

6 3 3-WAY SWITCH

F EXHAUST FAN

SD/CM SMOKE DETECTOR CARBON MONOXIDE

HALF-SWITCHED DUPLEX OUTLET

<del>∽</del> SWITCH

WP WEATHER-PROOF OUTLET

➡ MICRO PREWIRE

**\(\right\)**- WALL LIGHT

- STANDARD FIXTURES

UNDER CABINET LIGHTING

VANITY FIXTURES FOCAL FIXTURES

HALL FIXTURES ELECTRICAL SERVICE PANEL EXHAUST FAN W/ LIGHT

\* INSTALL SMOKE/CARBON MONOXIDE DETECTORS PER CODE.

\* INSTALL AFI'S PER CODE.

ELECTRICAL LEGEND

THE LOCATIONS OF PLACEMENT OUTLETS, SWITCHES, AND FIXTURES ON THIS PLAN MAY VARY IN THE ACTUAL HOUSE DUE TO LOCAL BUILDING CODES AND THE LOCATION OF BUILDING MATERIALS. ELECTRICAL CONTRACTOR SHOULD TRY TO MATCH THESE LOCATIONS AS CLOSE AS POSSIBLE.

BELOW ARE CUSTOMER REQUESTED LOCATIONS.

RECESSED

BBL. FLOOD

◆ PHONE OUTLET CABLE TV OUTLET

> WIRE/BRACE FOR CEILING FAN W/ LIGHT WIRE/BRACE FOR CEILING FAN W/NO

\* INSTALL GFI's PER CODE.

ROSAS 18-A CUSTOM HOME DREAMBUI

AMBUILDER CUSTOM HOMES, LLC

DRE

1/4"=1'-0" DATE: 6/20/12

CHANGES 2/27/12

REV. DATE 6/21/12

REV. DATE 7/2/12

REV. DATE 7/5/12

REV. DATE 7/18/12