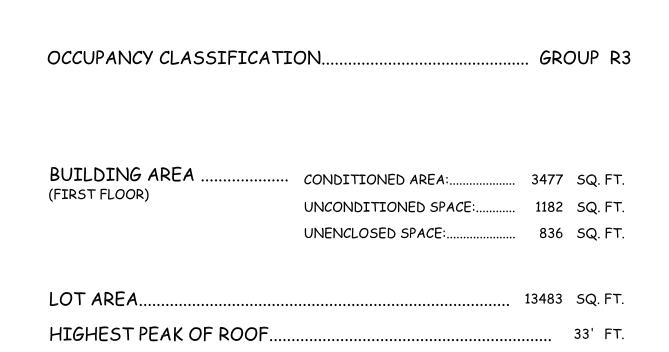

XTURES

HALL FIXTURES ELECTRICAL SERVICE PANEL EXHAUST FAN W/ LIGHT

\* INSTALL SMOKE/CARBON MONOXIDE DETECTORS PER CODE.

\* INSTALL AFI'S PER CODE.

ELECTRICAL LEGEND

THE LOCATIONS OF PLACEMENT OUTLETS, SWITCHES, AND FIXTURES ON THIS PLAN MAY VARY IN THE ACTUAL HOUSE DUE TO LOCAL BUILDING CODES AND THE LOCATION OF BUILDING MATERIALS. ELECTRICAL CONTRACTOR SHOULD TRY TO MATCH THESE LOCATIONS AS CLOSE AS POSSIBLE.

BELOW ARE CUSTOMER REQUESTED LOCATIONS.

RECESSED

BBL. FLOOD

◆ PHONE OUTLET CABLE TV OUTLET

> WIRE/BRACE FOR CEILING FAN W/ LIGHT WIRE/BRACE FOR CEILING FAN W/NO

\* INSTALL GFI's PER CODE.

ROSAS 18-A CUSTOM HOME DREAMBUI

AMBUILDER CUSTOM HOMES, LLC

DRE

1/4"=1'-0" DATE: 6/20/12

CHANGES 2/27/12

REV. DATE 6/21/12

REV. DATE 7/2/12

REV. DATE 7/5/12

REV. DATE 7/18/12







## DRAINAGE





LOT 131 PABLO CREEK RESERVE

PLAT BOOK 57 PAGE 49-490

OF THE CURRENT PUBLIC

RECORDS OF DUVAL COUNTY,

FLORIDA.

PLAN

ROSAS

A CUSTOM HOME FOR:

DREAMBUILDER 18

DREAMBUILDER CUSTOM HOMES, LLC

SITE