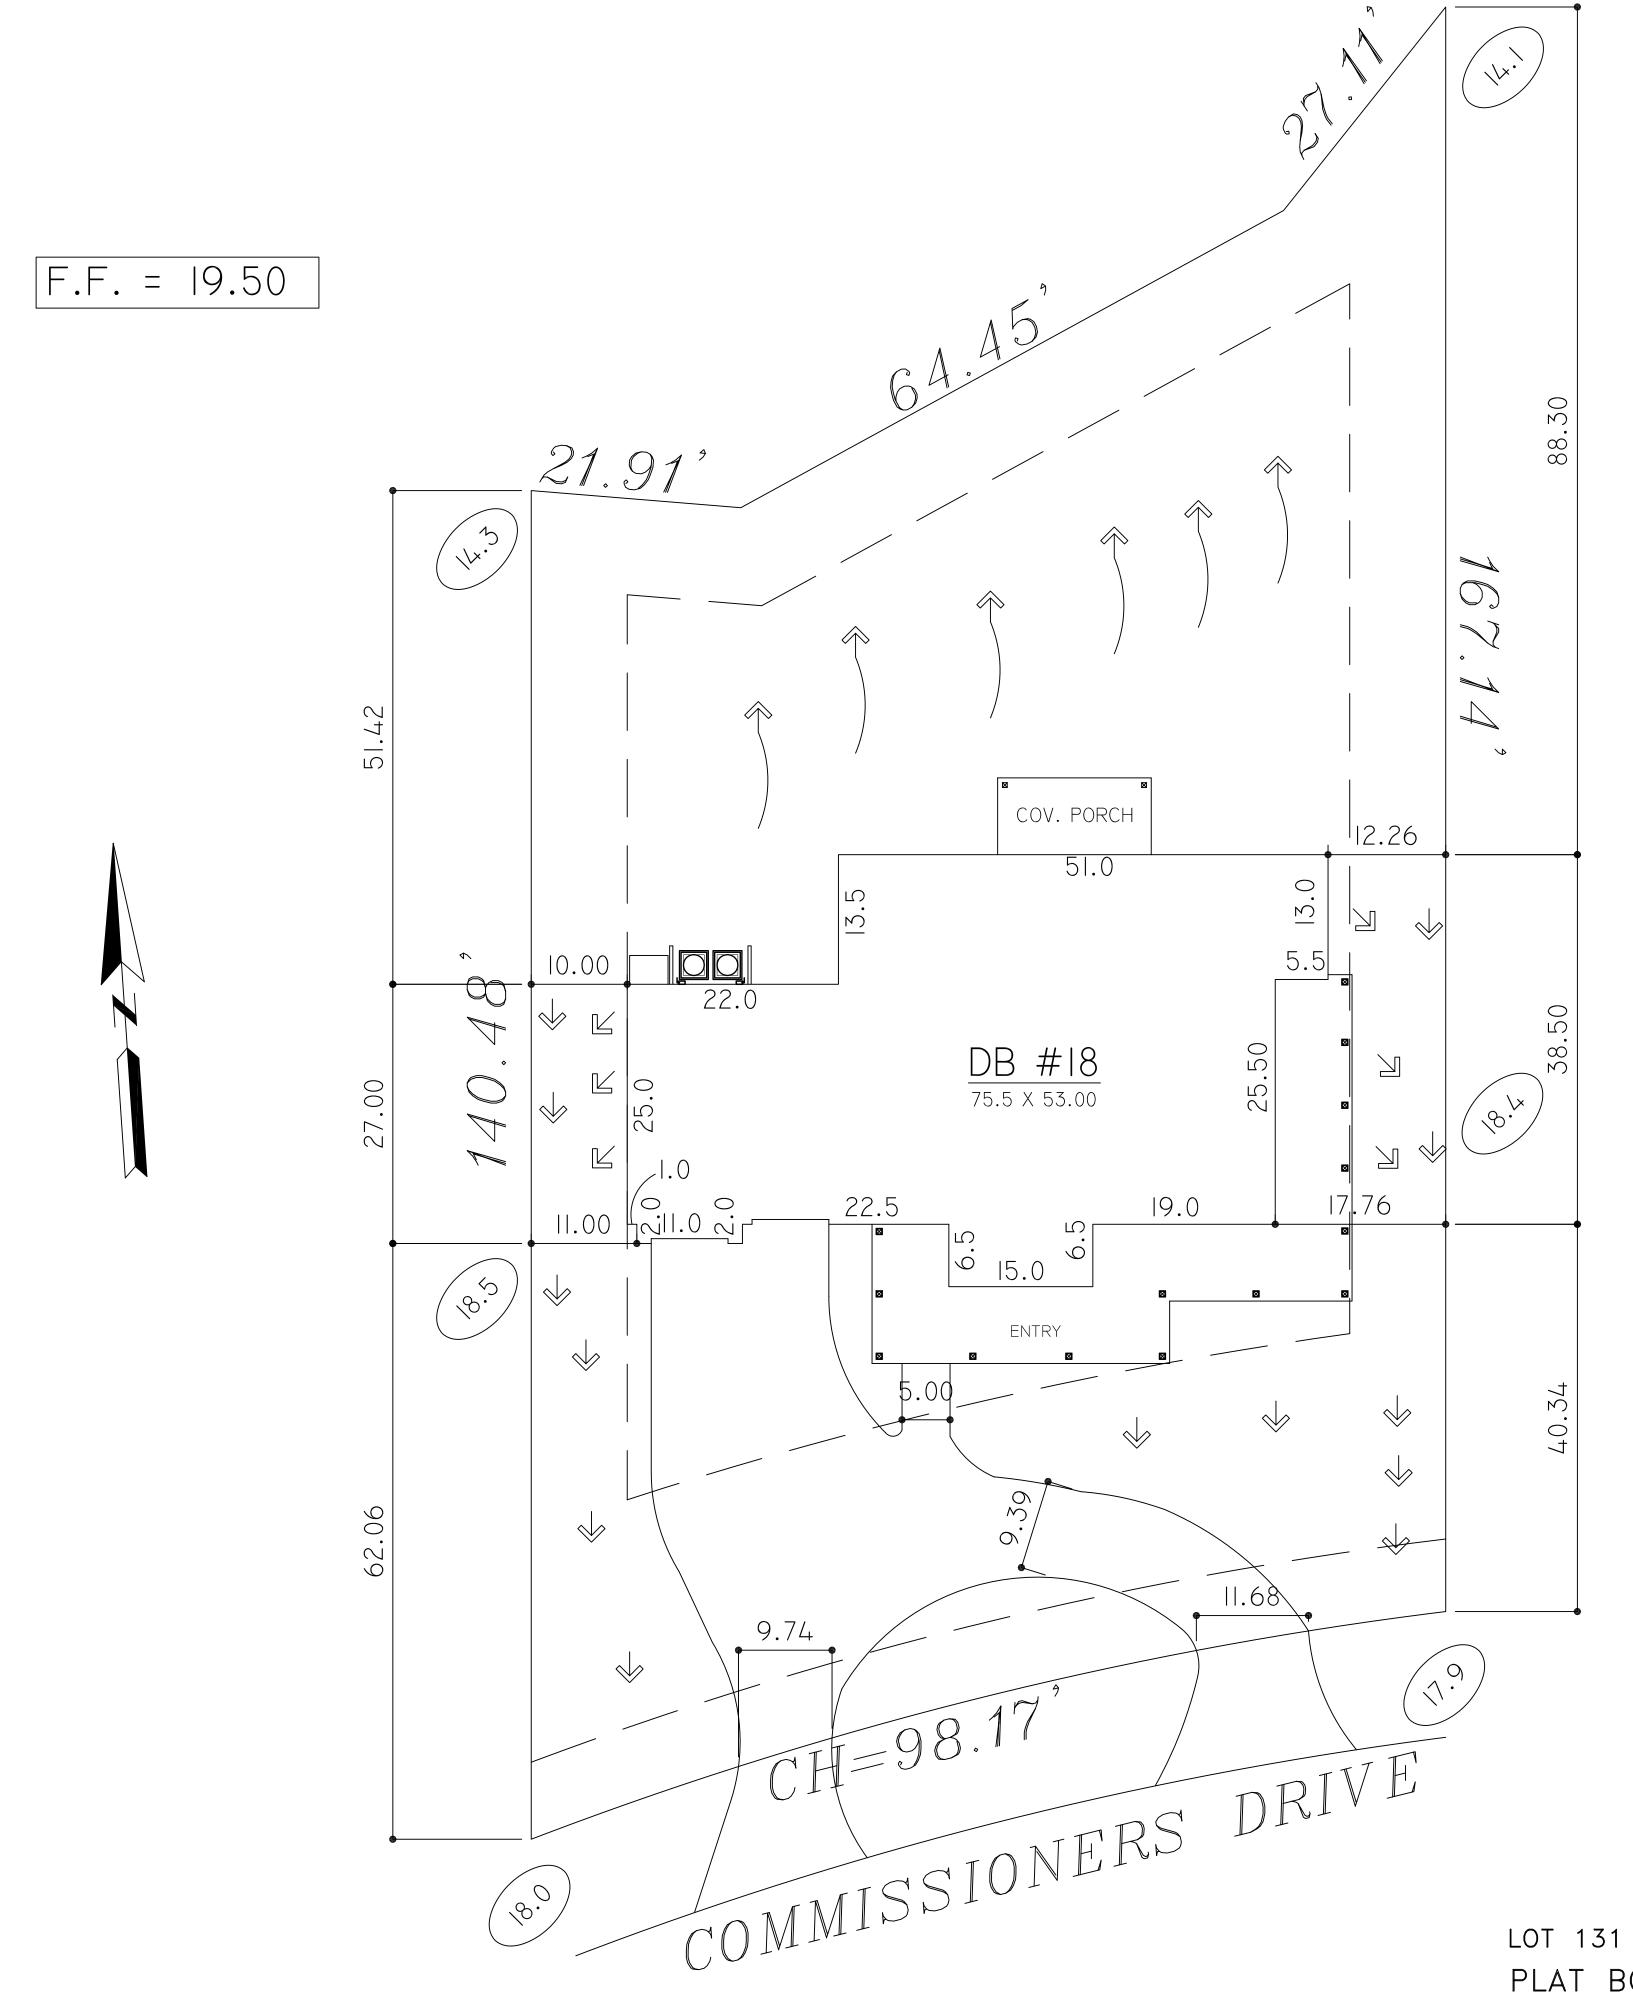

## DRAINAGE

LOT 131 PABLO CREEK RESERVE

PLAT BOOK 57 PAGE 49-490

OF THE CURRENT PUBLIC

RECORDS OF DUVAL COUNTY,

FLORIDA.

PLAN

ROSAS