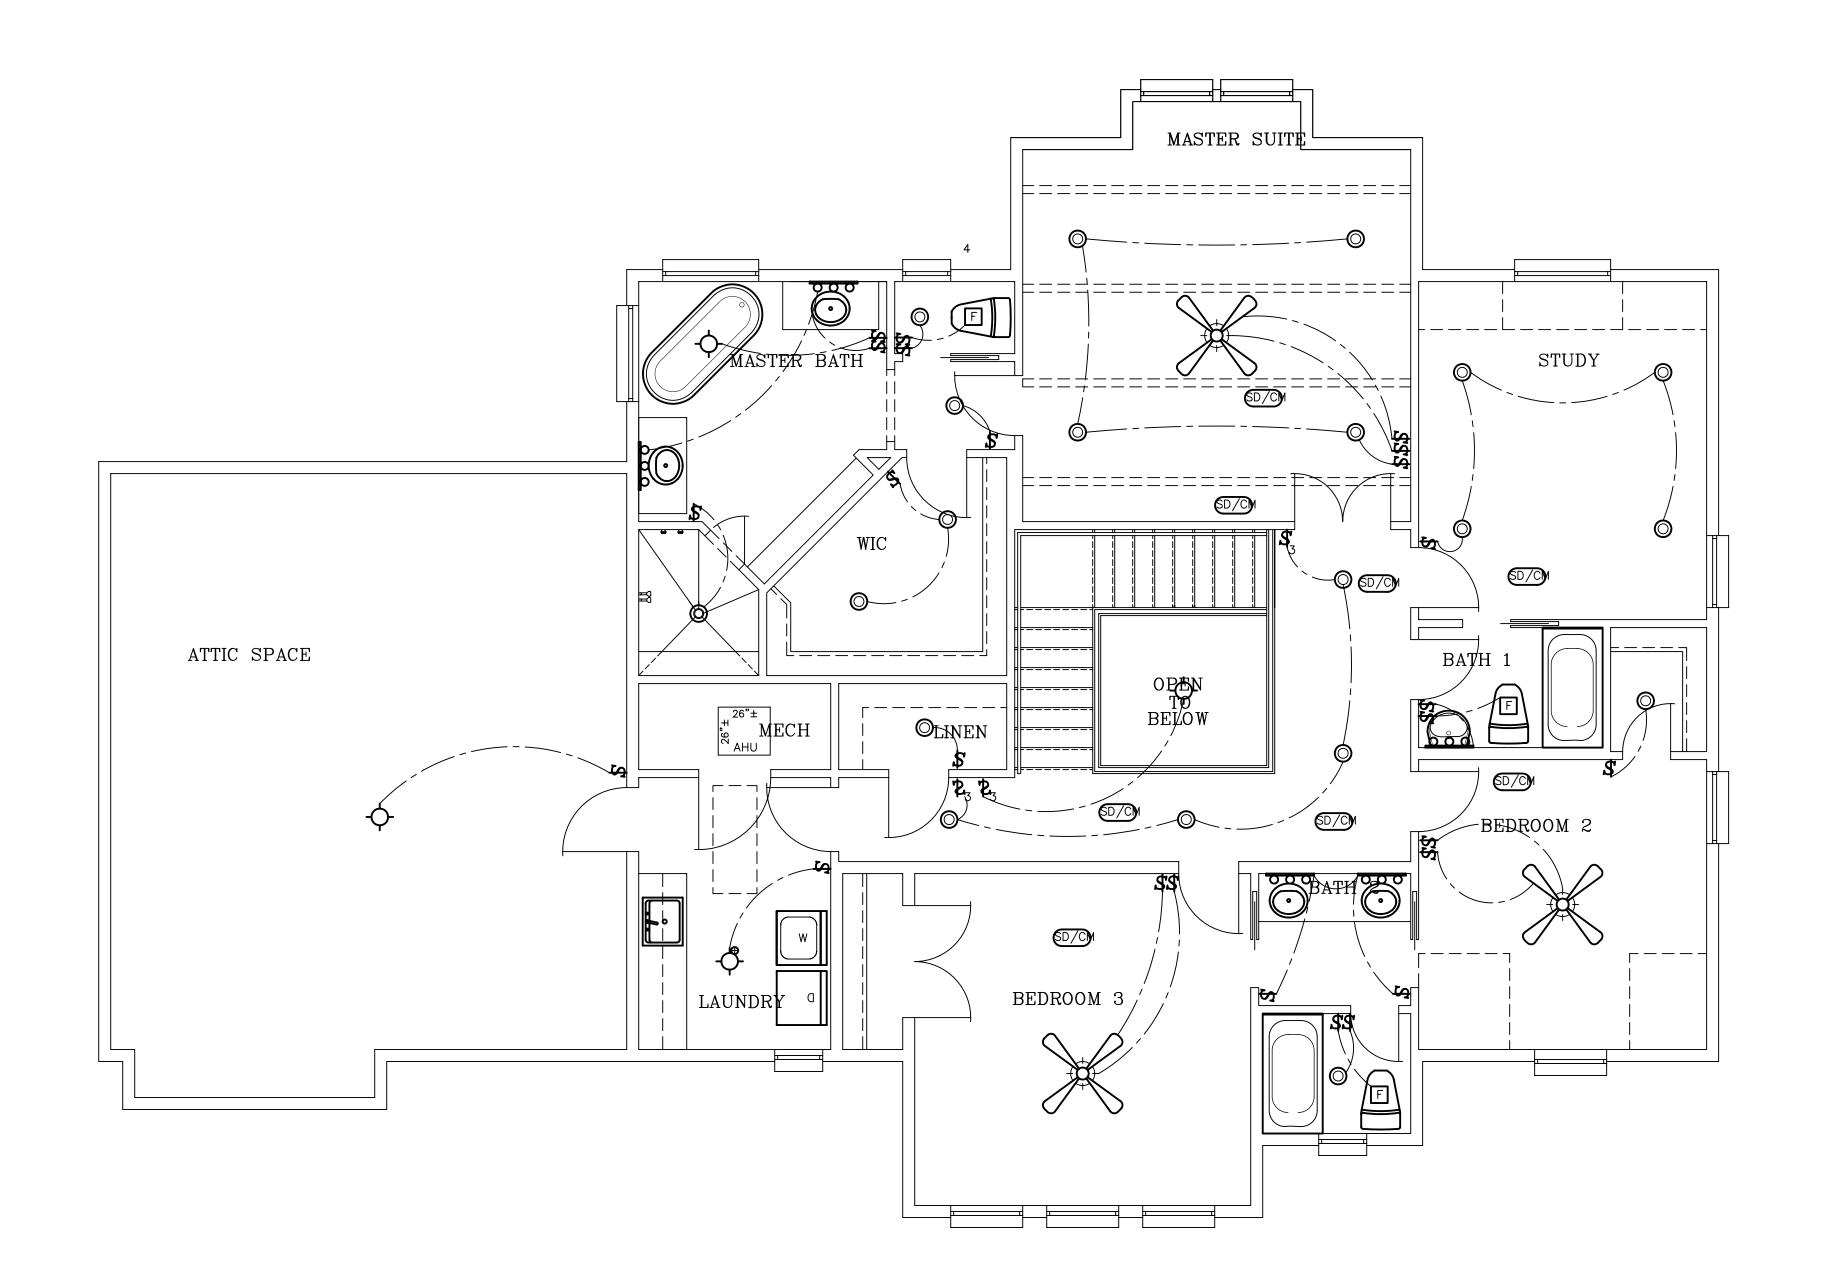

67**'**-6"

SECOND FLOOR PLAN

A-2

GENERAL NOTES:

-ALL ELECTRICAL WIRING TO BE IN ACCORDANCE WITH '08 NEC. PROVIDE ARC-FAULT CIRCUIT INTERRUPTERS IN ALL BEDROOMS PER ARTICLE 210-12.

→ 110 DUPLEX OUTLET

CEILING OUTLET

FLOOR OUTLET 220 OUTLET

6 3 3-WAY SWITCH

F EXHAUST FAN

SD/CM SMOKE DETECTOR CARBON MONOXIDE

HALF-SWITCHED DUPLEX OUTLET

<del>∽</del> SWITCH

WP WEATHER-PROOF OUTLET

➡ MICRO PREWIRE

**\(\right\)**- WALL LIGHT

- STANDARD FIXTURES

UNDER CABINET LIGHTING

VANITY FIXTURES FOCAL FIXTURES

HALL FIXTURES ELECTRICAL SERVICE PANEL EXHAUST FAN W/ LIGHT

\* INSTALL SMOKE/CARBON MONOXIDE DETECTORS PER CODE.

\* INSTALL AFI'S PER CODE.

ELECTRICAL LEGEND

THE LOCATIONS OF PLACEMENT OUTLETS, SWITCHES, AND FIXTURES ON THIS PLAN MAY VARY IN THE ACTUAL HOUSE DUE TO LOCAL BUILDING CODES AND THE LOCATION OF BUILDING MATERIALS. ELECTRICAL CONTRACTOR SHOULD TRY TO MATCH THESE LOCATIONS AS CLOSE AS POSSIBLE.

BELOW ARE CUSTOMER REQUESTED LOCATIONS.

RECESSED

BBL. FLOOD

◆ PHONE OUTLET CABLE TV OUTLET

> WIRE/BRACE FOR CEILING FAN W/ LIGHT WIRE/BRACE FOR CEILING FAN W/NO

\* INSTALL GFI's PER CODE.

ROSAS 18-A CUSTOM HOME DREAMBUI

AMBUILDER CUSTOM HOMES, LLC

DRE

1/4"=1'-0" DATE: 6/20/12

CHANGES 2/27/12

REV. DATE 6/21/12

REV. DATE 7/2/12

REV. DATE 7/5/12

REV. DATE 7/18/12