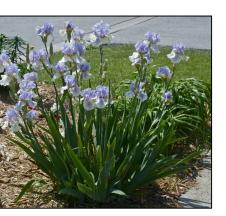

9th AVENUE SOUTH

| PLANT SCHEDULE |         |                                  |                          |         |                    |          |                                      |  |  |
|----------------|---------|----------------------------------|--------------------------|---------|--------------------|----------|--------------------------------------|--|--|
| QTY.           | KEY     | SCIENTIFIC NAME                  | COMMON NAME              | HT      | SPR                | SPA      | REMARKS                              |  |  |
| TREES          |         |                                  |                          |         |                    |          |                                      |  |  |
| 3              | SR      | SYAGRUS ROMANZOFIANA             | QUEEN PALM               | 7' C.T. | 8-10'              | F.L.S.   |                                      |  |  |
| SHRUE          | 3S      |                                  |                          |         |                    |          |                                      |  |  |
| 4              | IT      | IXORA TAIWANENSIS                | DWARF FLAME OF THE WOODS | 15-18"  | 15-18"             | 30" O.C. | ORANGE FLOWER COLOR                  |  |  |
| 8              | ICSP    | ILEX CRENATA 'SKY PENCIL'        | SKY PENCIL HOLLY         | 30-36"  | 12-15"             | 2' O.C.  |                                      |  |  |
| 5              | IVNS    | ILEX VOMITORIA 'NANA SCHILLINGS' | SCHILLINGS HOLLY         | 15-18"  | 15-18"             | 30" O.C. |                                      |  |  |
| 2              | NCR     | NEOMARICA CAERULEA 'REGINA'      | APOSTLE IRIS             | 12-14"  | 12-14"             | 3' O.C.  |                                      |  |  |
| GRASS          | SES & ( | GROUNDCOVER                      |                          |         |                    |          |                                      |  |  |
| 6              | MU      | MUHLENBERGIA CAPILLARIS          | PINK MUHLY GRASS         | 24-30"  | 12-15"             | 30" O.C. |                                      |  |  |
| 23             | TV      | TULBAGHIA VIOLACEA               | SOCIETY GARLIC           | 10-12"  | <mark>6-8</mark> " | 18" O.C. |                                      |  |  |
|                |         |                                  |                          |         |                    |          |                                      |  |  |
|                |         |                                  |                          |         |                    |          | F.L.S. DENOTES FIELD LOCATE SPECIMEN |  |  |

APOSTLE IRIS

PINK MUHLY GRASS