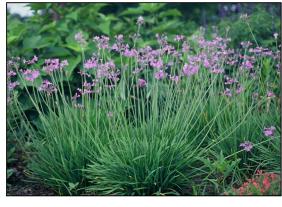

9th AVENUE SOUTH

| PLANT SCHEDULE |         |                                  |                          |         |                    |          |                                      |  |  |
|----------------|---------|----------------------------------|--------------------------|---------|--------------------|----------|--------------------------------------|--|--|
| QTY.           | KEY     | SCIENTIFIC NAME                  | COMMON NAME              | HT      | SPR                | SPA      | REMARKS                              |  |  |
| TREES          |         |                                  |                          |         |                    |          |                                      |  |  |
| 3              | SR      | SYAGRUS ROMANZOFIANA             | QUEEN PALM               | 7' C.T. | 8-10'              | F.L.S.   |                                      |  |  |
| SHRUE          | 3S      |                                  |                          |         |                    |          |                                      |  |  |
| 4              | IT      | IXORA TAIWANENSIS                | DWARF FLAME OF THE WOODS | 15-18"  | 15-18"             | 30" O.C. | ORANGE FLOWER COLOR                  |  |  |
| 8              | ICSP    | ILEX CRENATA 'SKY PENCIL'        | SKY PENCIL HOLLY         | 30-36"  | 12-15"             | 2' O.C.  |                                      |  |  |
| 5              | IVNS    | ILEX VOMITORIA 'NANA SCHILLINGS' | SCHILLINGS HOLLY         | 15-18"  | 15-18"             | 30" O.C. |                                      |  |  |
| 2              | NCR     | NEOMARICA CAERULEA 'REGINA'      | APOSTLE IRIS             | 12-14"  | 12-14"             | 3' O.C.  |                                      |  |  |
| GRASS          | SES & ( | GROUNDCOVER                      |                          |         |                    |          |                                      |  |  |
| 6              | MU      | MUHLENBERGIA CAPILLARIS          | PINK MUHLY GRASS         | 24-30"  | 12-15"             | 30" O.C. |                                      |  |  |
| 23             | TV      | TULBAGHIA VIOLACEA               | SOCIETY GARLIC           | 10-12"  | <mark>6-8</mark> " | 18" O.C. |                                      |  |  |
|                |         |                                  |                          |         |                    |          |                                      |  |  |
|                |         |                                  |                          |         |                    |          | F.L.S. DENOTES FIELD LOCATE SPECIMEN |  |  |

APOSTLE IRIS

PINK MUHLY GRASS