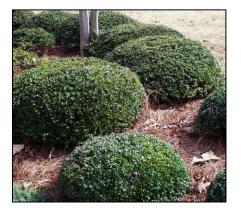

9th AVENUE SOUTH

| PLANT SCHEDULE |         |                                  |                          |         |                    |          |                                      |  |  |
|----------------|---------|----------------------------------|--------------------------|---------|--------------------|----------|--------------------------------------|--|--|
| QTY.           | KEY     | SCIENTIFIC NAME                  | COMMON NAME              | HT      | SPR                | SPA      | REMARKS                              |  |  |
| TREES          |         |                                  |                          |         |                    |          |                                      |  |  |
| 3              | SR      | SYAGRUS ROMANZOFIANA             | QUEEN PALM               | 7' C.T. | 8-10'              | F.L.S.   |                                      |  |  |
| SHRUE          | 3S      |                                  |                          |         |                    |          |                                      |  |  |
| 4              | IT      | IXORA TAIWANENSIS                | DWARF FLAME OF THE WOODS | 15-18"  | 15-18"             | 30" O.C. | ORANGE FLOWER COLOR                  |  |  |
| 8              | ICSP    | ILEX CRENATA 'SKY PENCIL'        | SKY PENCIL HOLLY         | 30-36"  | 12-15"             | 2' O.C.  |                                      |  |  |
| 5              | IVNS    | ILEX VOMITORIA 'NANA SCHILLINGS' | SCHILLINGS HOLLY         | 15-18"  | 15-18"             | 30" O.C. |                                      |  |  |
| 2              | NCR     | NEOMARICA CAERULEA 'REGINA'      | APOSTLE IRIS             | 12-14"  | 12-14"             | 3' O.C.  |                                      |  |  |
| GRASS          | SES & ( | GROUNDCOVER                      |                          |         |                    |          |                                      |  |  |
| 6              | MU      | MUHLENBERGIA CAPILLARIS          | PINK MUHLY GRASS         | 24-30"  | 12-15"             | 30" O.C. |                                      |  |  |
| 23             | TV      | TULBAGHIA VIOLACEA               | SOCIETY GARLIC           | 10-12"  | <mark>6-8</mark> " | 18" O.C. |                                      |  |  |
|                |         |                                  |                          |         |                    |          |                                      |  |  |
|                |         |                                  |                          |         |                    |          | F.L.S. DENOTES FIELD LOCATE SPECIMEN |  |  |

QUEEN PALM

DWARF FLAME OF THE WOODS

SKY PENCIL HOLLY

SCHILLING'S HOLLY

SOCIETY GARLIC

| scapes<br>of north florida | JOB NO. REVISIONS<br>###### 9/12/2016<br>DATE: | T/26/2016  T/26/2016    DRAWN BY:  SAM    CHECKED BY:  SCALE: 1"=10'-0"               |  |  |
|----------------------------|------------------------------------------------|---------------------------------------------------------------------------------------|--|--|
|                            | Concere Concere                                | Design & Management<br>(904) 303-2466                                                 |  |  |
|                            |                                                |                                                                                       |  |  |
|                            | LANDSCAPE PLAN                                 | THE RESIDENCE OF MR. & MRS. FARAH<br>LOT 4, 9TH AVENUE SOUTH<br>JACKSONVILLE, FLORIDA |  |  |
|                            | LP-1                                           |                                                                                       |  |  |