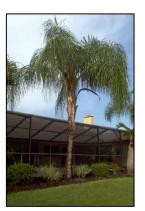

9th AVENUE SOUTH

| PLANT SCHEDULE |         |                                  |                          |         |                    |          |                                      |  |  |
|----------------|---------|----------------------------------|--------------------------|---------|--------------------|----------|--------------------------------------|--|--|
| QTY.           | KEY     | SCIENTIFIC NAME                  | COMMON NAME              | HT      | SPR                | SPA      | REMARKS                              |  |  |
| TREES          |         |                                  |                          |         |                    |          |                                      |  |  |
| 3              | SR      | SYAGRUS ROMANZOFIANA             | QUEEN PALM               | 7' C.T. | 8-10'              | F.L.S.   |                                      |  |  |
| SHRUE          | 3S      |                                  |                          |         |                    |          |                                      |  |  |
| 4              | IT      | IXORA TAIWANENSIS                | DWARF FLAME OF THE WOODS | 15-18"  | 15-18"             | 30" O.C. | ORANGE FLOWER COLOR                  |  |  |
| 8              | ICSP    | ILEX CRENATA 'SKY PENCIL'        | SKY PENCIL HOLLY         | 30-36"  | 12-15"             | 2' O.C.  |                                      |  |  |
| 5              | IVNS    | ILEX VOMITORIA 'NANA SCHILLINGS' | SCHILLINGS HOLLY         | 15-18"  | 15-18"             | 30" O.C. |                                      |  |  |
| 2              | NCR     | NEOMARICA CAERULEA 'REGINA'      | APOSTLE IRIS             | 12-14"  | 12-14"             | 3' O.C.  |                                      |  |  |
| GRASS          | SES & ( | GROUNDCOVER                      |                          |         |                    |          |                                      |  |  |
| 6              | MU      | MUHLENBERGIA CAPILLARIS          | PINK MUHLY GRASS         | 24-30"  | 12-15"             | 30" O.C. |                                      |  |  |
| 23             | TV      | TULBAGHIA VIOLACEA               | SOCIETY GARLIC           | 10-12"  | <mark>6-8</mark> " | 18" O.C. |                                      |  |  |
|                |         |                                  |                          |         |                    |          |                                      |  |  |
|                |         |                                  |                          |         |                    |          | F.L.S. DENOTES FIELD LOCATE SPECIMEN |  |  |

QUEEN PALM

DWARF FLAME OF THE WOODS

SKY PENCIL HOLLY

SCHILLING'S HOLLY

SOCIETY GARLIC

| scapes<br>of north florida | JOB NO. REVISIONS<br>###### 9/12/2016<br>DATE: | T/26/2016  T/26/2016    DRAWN BY:  SAM    CHECKED BY:  SCALE: 1"=10'-0"               |  |  |
|----------------------------|------------------------------------------------|---------------------------------------------------------------------------------------|--|--|
|                            | Concere Concere                                | Design & Management<br>(904) 303-2466                                                 |  |  |
|                            |                                                |                                                                                       |  |  |
|                            | LANDSCAPE PLAN                                 | THE RESIDENCE OF MR. & MRS. FARAH<br>LOT 4, 9TH AVENUE SOUTH<br>JACKSONVILLE, FLORIDA |  |  |
|                            | LP-1                                           |                                                                                       |  |  |