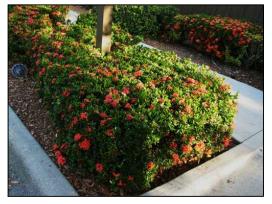

9th AVENUE SOUTH

| PLANT SCHEDULE |         |                                  |                          |         |                    |          |                                      |  |  |
|----------------|---------|----------------------------------|--------------------------|---------|--------------------|----------|--------------------------------------|--|--|
| QTY.           | KEY     | SCIENTIFIC NAME                  | COMMON NAME              | HT      | SPR                | SPA      | REMARKS                              |  |  |
| TREES          |         |                                  |                          |         |                    |          |                                      |  |  |
| 3              | SR      | SYAGRUS ROMANZOFIANA             | QUEEN PALM               | 7' C.T. | 8-10'              | F.L.S.   |                                      |  |  |
| SHRUE          | 3S      |                                  |                          |         |                    |          |                                      |  |  |
| 4              | IT      | IXORA TAIWANENSIS                | DWARF FLAME OF THE WOODS | 15-18"  | 15-18"             | 30" O.C. | ORANGE FLOWER COLOR                  |  |  |
| 8              | ICSP    | ILEX CRENATA 'SKY PENCIL'        | SKY PENCIL HOLLY         | 30-36"  | 12-15"             | 2' O.C.  |                                      |  |  |
| 5              | IVNS    | ILEX VOMITORIA 'NANA SCHILLINGS' | SCHILLINGS HOLLY         | 15-18"  | 15-18"             | 30" O.C. |                                      |  |  |
| 2              | NCR     | NEOMARICA CAERULEA 'REGINA'      | APOSTLE IRIS             | 12-14"  | 12-14"             | 3' O.C.  |                                      |  |  |
| GRASS          | SES & ( | GROUNDCOVER                      |                          |         |                    |          |                                      |  |  |
| 6              | MU      | MUHLENBERGIA CAPILLARIS          | PINK MUHLY GRASS         | 24-30"  | 12-15"             | 30" O.C. |                                      |  |  |
| 23             | TV      | TULBAGHIA VIOLACEA               | SOCIETY GARLIC           | 10-12"  | <mark>6-8</mark> " | 18" O.C. |                                      |  |  |
|                |         |                                  |                          |         |                    |          |                                      |  |  |
|                |         |                                  |                          |         |                    |          | F.L.S. DENOTES FIELD LOCATE SPECIMEN |  |  |

QUEEN PALM

DWARF FLAME OF THE WOODS

SKY PENCIL HOLLY

SCHILLING'S HOLLY

SOCIETY GARLIC

| scapes<br>of north florida | JOB NO. REVISIONS<br>###### 9/12/2016<br>DATE: | T/26/2016  T/26/2016    DRAWN BY:  SAM    CHECKED BY:  SCALE: 1"=10'-0"               |  |  |
|----------------------------|------------------------------------------------|---------------------------------------------------------------------------------------|--|--|
|                            | Concere Concere                                | Design & Management<br>(904) 303-2466                                                 |  |  |
|                            |                                                |                                                                                       |  |  |
|                            | LANDSCAPE PLAN                                 | THE RESIDENCE OF MR. & MRS. FARAH<br>LOT 4, 9TH AVENUE SOUTH<br>JACKSONVILLE, FLORIDA |  |  |
|                            | LP-1                                           |                                                                                       |  |  |