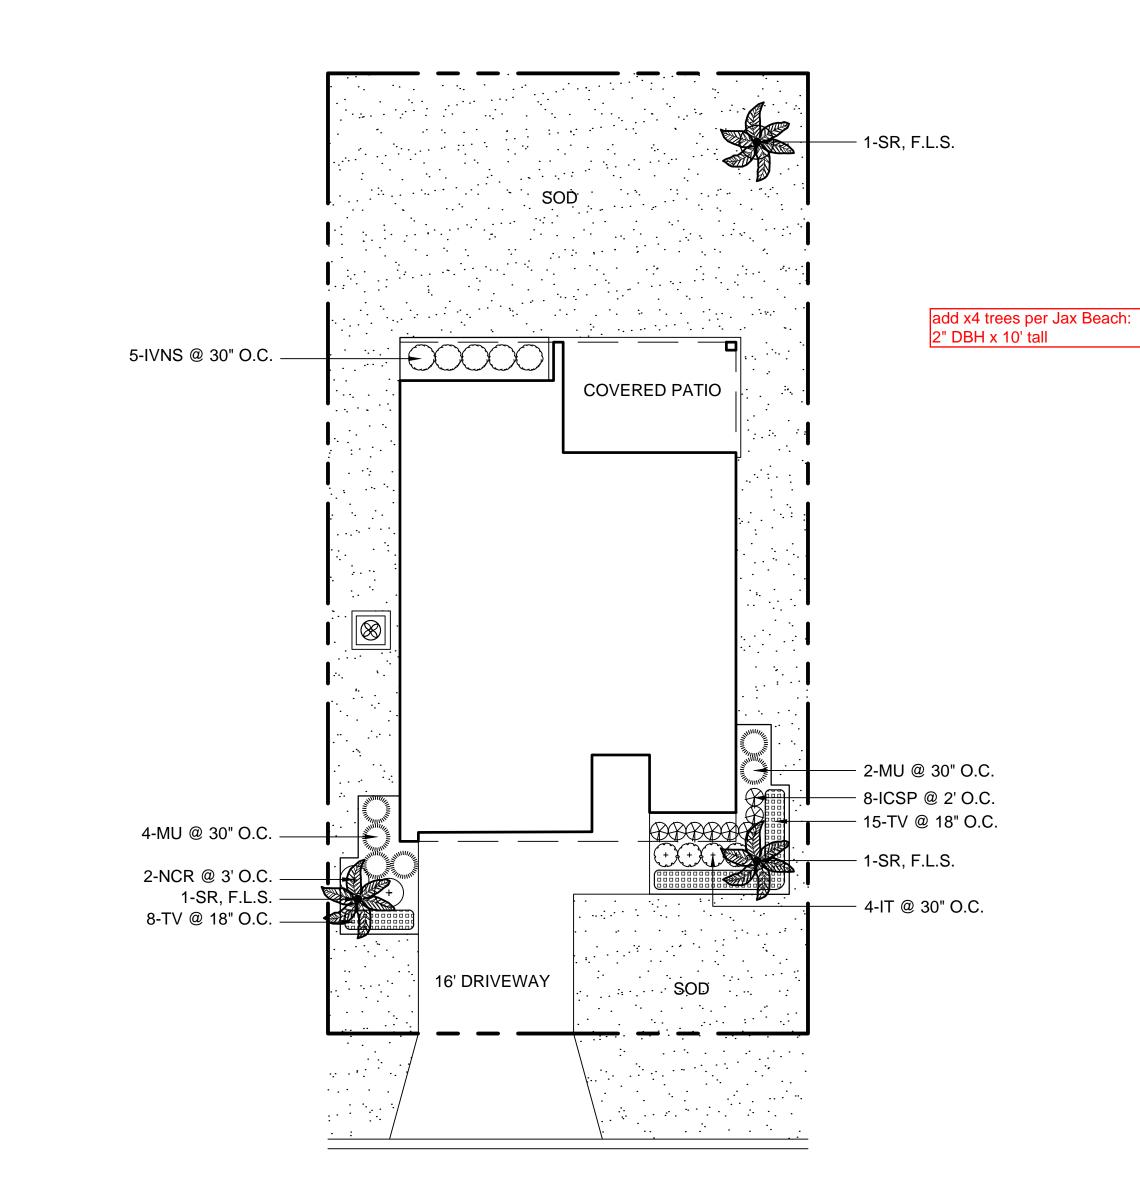

9th AVENUE SOUTH

| PLANT SCHEDULE |         |                                  |                          |         |                    |          |                                      |  |  |
|----------------|---------|----------------------------------|--------------------------|---------|--------------------|----------|--------------------------------------|--|--|
| QTY.           | KEY     | SCIENTIFIC NAME                  | COMMON NAME              | HT      | SPR                | SPA      | REMARKS                              |  |  |
| TREES          |         |                                  |                          |         |                    |          |                                      |  |  |
| 3              | SR      | SYAGRUS ROMANZOFIANA             | QUEEN PALM               | 7' C.T. | 8-10'              | F.L.S.   |                                      |  |  |
| SHRUE          | 3S      |                                  |                          |         |                    |          |                                      |  |  |
| 4              | IT      | IXORA TAIWANENSIS                | DWARF FLAME OF THE WOODS | 15-18"  | 15-18"             | 30" O.C. | ORANGE FLOWER COLOR                  |  |  |
| 8              | ICSP    | ILEX CRENATA 'SKY PENCIL'        | SKY PENCIL HOLLY         | 30-36"  | 12-15"             | 2' O.C.  |                                      |  |  |
| 5              | IVNS    | ILEX VOMITORIA 'NANA SCHILLINGS' | SCHILLINGS HOLLY         | 15-18"  | 15-18"             | 30" O.C. |                                      |  |  |
| 2              | NCR     | NEOMARICA CAERULEA 'REGINA'      | APOSTLE IRIS             | 12-14"  | 12-14"             | 3' O.C.  |                                      |  |  |
| GRASS          | SES & ( | GROUNDCOVER                      |                          |         |                    |          |                                      |  |  |
| 6              | MU      | MUHLENBERGIA CAPILLARIS          | PINK MUHLY GRASS         | 24-30"  | 12-15"             | 30" O.C. |                                      |  |  |
| 23             | TV      | TULBAGHIA VIOLACEA               | SOCIETY GARLIC           | 10-12"  | <mark>6-8</mark> " | 18" O.C. |                                      |  |  |
|                |         |                                  |                          |         |                    |          |                                      |  |  |
|                |         |                                  |                          |         |                    |          | F.L.S. DENOTES FIELD LOCATE SPECIMEN |  |  |

## NOTE:

- 1. THERE IS APPROXIMATELY 2,800 SQ. FT. OF ST. AUGUSTINE SOD TO BE LAID WITHIN PROPERTY LINES.
- THERE IS APPROXIMATELY 500 SQ. FT. OF BED AREA FOR CYPRESS MULCH.
  100% IRRIGATION COVERAGE IS TO BE PROVIDED ON ALL SOD AND PLANTED AREAS.