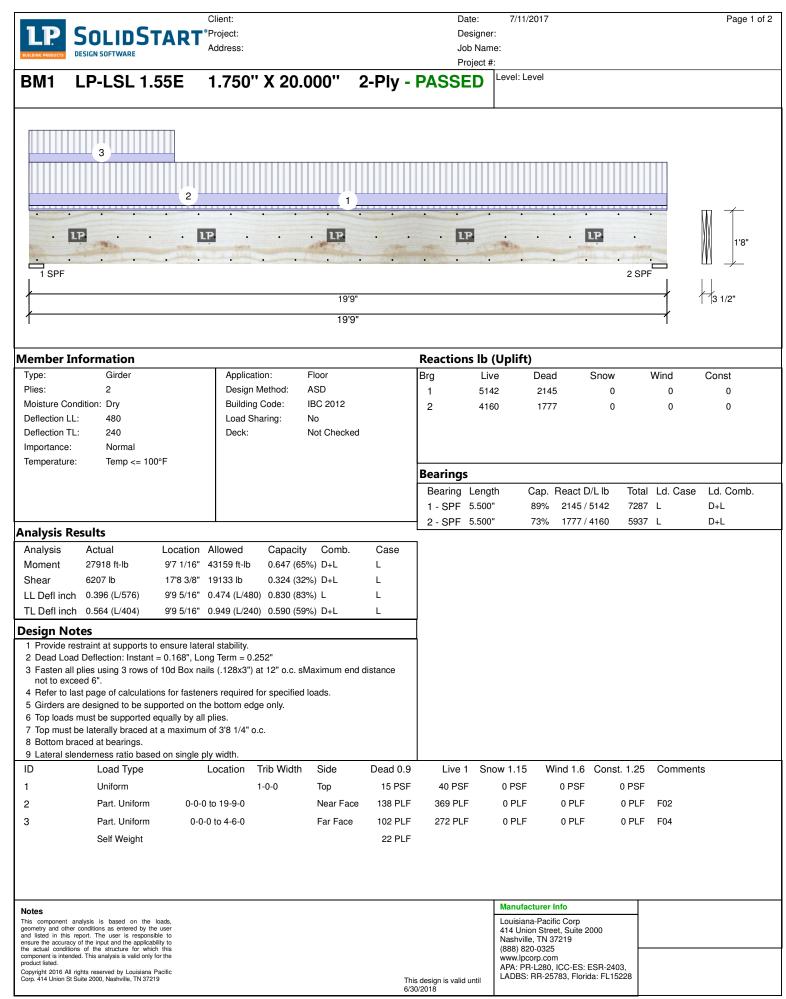

LP SolidStart Design Version 2.0.05 (Build 17.31.073) Powered by iStruct™

|                                       | Client:                                                                                  |                   |                                   |             | Date                     | 7/1      | 7/11/2017                                 |         |                |
|---------------------------------------|------------------------------------------------------------------------------------------|-------------------|-----------------------------------|-------------|--------------------------|----------|-------------------------------------------|---------|----------------|
| LP                                    | SOLID                                                                                    | STAR              | <sup>®</sup> Project:<br>Address: |             | Desiç<br>Job N           |          |                                           |         |                |
| BUILDING PRODUCTS                     | DESIGN SOFTWARE                                                                          |                   | Address.                          |             | Proje                    |          |                                           |         |                |
| BM1                                   | LP-LSL                                                                                   | 1.55E             | 1.750" X 20.000                   | )" 2-Pl     | y - PASSEE               | Level:   | Level                                     |         |                |
|                                       |                                                                                          |                   |                                   |             |                          |          |                                           |         |                |
|                                       |                                                                                          |                   |                                   |             |                          |          |                                           |         |                |
|                                       |                                                                                          |                   |                                   |             |                          |          |                                           |         |                |
|                                       |                                                                                          |                   |                                   |             |                          |          |                                           |         |                |
|                                       |                                                                                          |                   |                                   |             |                          |          |                                           |         |                |
| •                                     | • • •                                                                                    | •                 | • • • •                           | • •         | • • •                    | •        | • • •                                     | •       | $\Pi \uparrow$ |
|                                       | • •                                                                                      |                   |                                   | • •         |                          | •        |                                           | <1 1/2" | 1'8"           |
|                                       |                                                                                          | •                 | • • • •                           |             |                          | •        | • • •                                     | _;¥ ∣   |                |
| 1 SPF                                 |                                                                                          |                   |                                   |             |                          |          | 2                                         | SPF //  |                |
| 1                                     |                                                                                          |                   |                                   | 19'9"       |                          |          |                                           |         | 3 1/2"         |
| 1                                     |                                                                                          |                   |                                   | 19'9"       |                          |          |                                           |         |                |
|                                       |                                                                                          |                   |                                   |             |                          |          |                                           |         |                |
|                                       | / Analysis                                                                               |                   |                                   |             |                          |          |                                           |         |                |
|                                       | plies using 3                                                                            |                   | d Box nails (.128x3") at 12       | " o.c Maxin | num end distanc          | e not to | exceed 6"                                 |         |                |
| apacity<br>oad                        |                                                                                          | 85.4 %<br>253.5 P | LF                                |             |                          |          |                                           |         |                |
| ield Limit pe                         |                                                                                          | 296.8 P           | LF                                |             |                          |          |                                           |         |                |
| ield Limit pe<br>ield Mode            | er Fastener                                                                              | 98.9 lb.<br>IV    |                                   |             |                          |          |                                           |         |                |
| dge Distanc                           | ce                                                                                       | 1 1/2"            |                                   |             |                          |          |                                           |         |                |
| lin. End Dist                         | tance                                                                                    | 3"                |                                   |             |                          |          |                                           |         |                |
| oad Combin                            |                                                                                          | D+L               |                                   |             |                          |          |                                           |         |                |
| Duration Fac                          | tor                                                                                      | 1.00              |                                   |             |                          |          |                                           |         |                |
|                                       |                                                                                          |                   |                                   |             |                          |          |                                           |         |                |
|                                       |                                                                                          |                   |                                   |             |                          |          |                                           |         |                |
|                                       |                                                                                          |                   |                                   |             |                          |          |                                           |         |                |
|                                       |                                                                                          |                   |                                   |             |                          |          |                                           |         |                |
|                                       |                                                                                          |                   |                                   |             |                          |          |                                           |         |                |
|                                       |                                                                                          |                   |                                   |             |                          |          |                                           |         |                |
|                                       |                                                                                          |                   |                                   |             |                          |          |                                           |         |                |
|                                       |                                                                                          |                   |                                   |             |                          |          |                                           |         |                |
|                                       |                                                                                          |                   |                                   |             |                          |          |                                           |         |                |
|                                       |                                                                                          |                   |                                   |             |                          |          |                                           |         |                |
|                                       |                                                                                          |                   |                                   |             |                          |          |                                           |         |                |
|                                       |                                                                                          |                   |                                   |             |                          |          |                                           |         |                |
|                                       |                                                                                          |                   |                                   |             |                          |          |                                           |         |                |
|                                       |                                                                                          |                   |                                   |             |                          |          |                                           |         |                |
|                                       |                                                                                          |                   |                                   |             |                          |          |                                           |         |                |
|                                       |                                                                                          |                   |                                   |             |                          |          |                                           |         |                |
|                                       |                                                                                          |                   |                                   |             |                          |          |                                           |         |                |
|                                       |                                                                                          |                   |                                   |             |                          |          |                                           |         |                |
|                                       |                                                                                          |                   |                                   |             |                          |          |                                           |         |                |
|                                       |                                                                                          |                   |                                   |             |                          |          |                                           |         |                |
|                                       |                                                                                          |                   |                                   |             |                          |          |                                           |         |                |
|                                       |                                                                                          |                   |                                   |             |                          |          |                                           |         |                |
|                                       |                                                                                          |                   |                                   |             |                          |          |                                           |         |                |
|                                       |                                                                                          |                   |                                   |             |                          |          |                                           |         |                |
|                                       |                                                                                          |                   |                                   |             |                          |          |                                           |         |                |
| Notes                                 |                                                                                          |                   |                                   |             |                          | Manu     | facturer Info                             |         |                |
| This component                        | t analysis is based on ther conditions as entered                                        | the loads,        |                                   |             |                          |          | ana-Pacific Corp                          | 1       |                |
| and listed in thi                     | ther conditions as entered<br>is report. The user is res<br>racy of the input and the ap | sponsible to      |                                   |             |                          | Nashv    | nion Street, Suite 2000<br>ille, TN 37219 |         |                |
| the actual condi<br>component is inte | itions of the structure for<br>ended. This analysis is valid                             | r which this      |                                   |             |                          | (888)    | 820-0325<br>ocorp.com                     |         |                |
| product listed.<br>Copyright 2016 A   | All rights reserved by Louis                                                             | siana Pacific     |                                   |             |                          | APA:     | PR-L280, ICC-ES: ESR-2403,                |         |                |
| Corp. 414 Union                       | St Suite 2000, Nashville, Th                                                             | N 37219           |                                   |             | This design is valid unt |          | S: RR-25783, Florida: FL15228             | 1       |                |